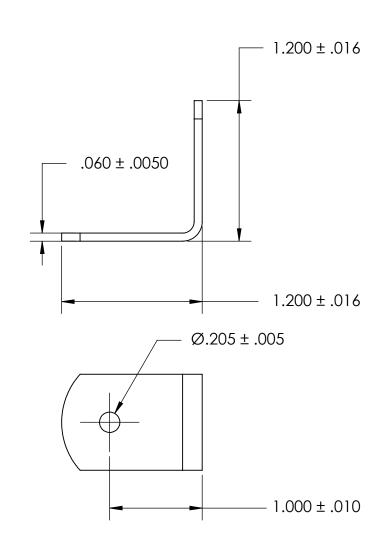

NOTES 1. NONE

2. STYLE: 2

3. SCREW SIZE: 10 / M4.5

PROPRIETARY AND CONFIDENTIAL

THE INFORMATION CONTAINED IN THIS DRAWING IS THE SOLE PROPERTY OF SEASTROM MANUFACTURING. ANY REPRODUCTION IN PART OR AS A WHOLE WITHOUT THE WRITTEN PERMISSION OF SEASTROM MANUFACTURING IS PROHIBITED.

|  | DIMENSIONS ARE IN INCHES TOLERANCES: FRACTIONAL±1/32 ANGULAR: MACH±1/2 Deg TWO PLACE DECIMAL ±.01 THREE PLACE DECIMAL ±.005 |           | NAME | DATE | SEASTROM MFG  |          |      |
|--|-----------------------------------------------------------------------------------------------------------------------------|-----------|------|------|---------------|----------|------|
|  |                                                                                                                             | DRAWN     |      |      |               |          |      |
|  |                                                                                                                             | CHECKED   |      |      | ANGLE BRACKET |          |      |
|  |                                                                                                                             | ENG APPR. |      |      |               |          |      |
|  |                                                                                                                             | MFG APPR. |      |      | ANGLL DRACKET |          |      |
|  | MATERIAL COLD ROLLED STEEL                                                                                                  | Q.A.      |      |      |               |          |      |
|  |                                                                                                                             | COMMENTS: |      |      |               |          |      |
|  | FINISH                                                                                                                      |           |      |      | SIZE          |          |      |
|  | SEE NOTE 1                                                                                                                  |           |      |      |               | DWG. NO. | REV. |
|  | DRAWING IS NOT TO SCALE                                                                                                     |           |      |      | A             | 4928-78  | -    |
|  |                                                                                                                             |           |      |      |               | SHEET 1  | OF 1 |