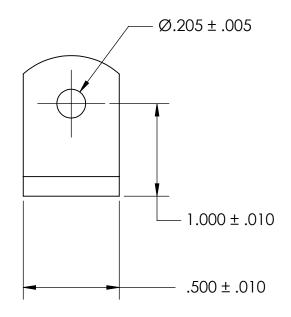

NOTES 1. NONE

2. STYLE: 2

3. SCREW SIZE: 10 / M4.5

PROPRIETARY AND CONFIDENTIAL

THE INFORMATION CONTAINED IN THIS DRAWING IS THE SOLE PROPERTY OF SEASTROM MANUFACTURING. ANY REPRODUCTION IN PART OR AS A WHOLE WITHOUT THE WRITTEN PERMISSION OF SEASTROM MANUFACTURING IS PROHIBITED.

|  | DIMENSIONS ARE IN INCHES TOLERANCES: FRACTIONAL±1/32 ANGULAR: MACH±1/2 Deg TWO PLACE DECIMAL ±.01 THREE PLACE DECIMAL ±.005 |           | NAME | DATE | SEASTROM MFG  |          |      |
|--|-----------------------------------------------------------------------------------------------------------------------------|-----------|------|------|---------------|----------|------|
|  |                                                                                                                             | DRAWN     |      |      |               |          |      |
|  |                                                                                                                             | CHECKED   |      |      | ANGLE BRACKET |          |      |
|  |                                                                                                                             | ENG APPR. |      |      |               |          |      |
|  |                                                                                                                             | MFG APPR. |      |      | ANGLL DRACKET |          |      |
|  | MATERIAL COLD ROLLED STEEL                                                                                                  | Q.A.      |      |      |               |          |      |
|  |                                                                                                                             | COMMENTS: |      |      |               |          |      |
|  | FINISH                                                                                                                      |           |      |      | SIZE          |          |      |
|  | SEE NOTE 1                                                                                                                  |           |      |      |               | DWG. NO. | REV. |
|  | DRAWING IS NOT TO SCALE                                                                                                     |           |      |      | A             | 4928-78  | -    |
|  |                                                                                                                             |           |      |      |               | SHEET 1  | OF 1 |