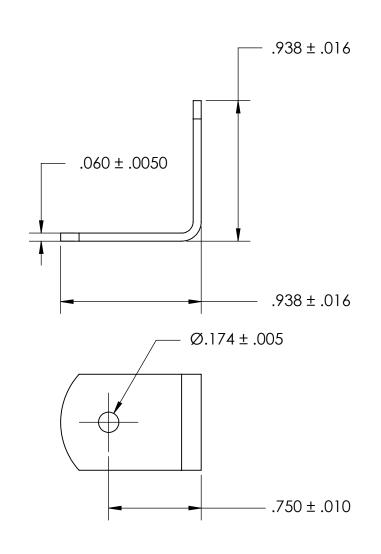

## NOTES 1. NONE

2. STYLE: 2

3. SCREW SIZE: 8 / M4

PROPRIETARY AND CONFIDENTIAL

THE INFORMATION CONTAINED IN THIS DRAWING IS THE SOLE PROPERTY OF SEASTROM MANUFACTURING. ANY REPRODUCTION IN PART OR AS A WHOLE WITHOUT THE WRITTEN PERMISSION OF SEASTROM MANUFACTURING IS PROHIBITED.

|   | DIMENSIONS ARE IN INCHES TOLERANCES: FRACTIONAL±1/32 ANGULAR: MACH±1/2 Deg TWO PLACE DECIMAL ±.01 THREE PLACE DECIMAL ±.005 | DRAWN     | NAME | DATE | SEASTROM MFG  |           |      |
|---|-----------------------------------------------------------------------------------------------------------------------------|-----------|------|------|---------------|-----------|------|
|   |                                                                                                                             | CHECKED   |      |      | ANGLE BRACKET |           |      |
|   |                                                                                                                             | ENG APPR. |      |      |               |           |      |
|   |                                                                                                                             | MFG APPR. |      |      |               |           |      |
|   | MATERIAL COLD DOLLED STEEL                                                                                                  | Q.A.      |      |      |               |           |      |
|   | COLD ROLLED STEEL                                                                                                           | COMMENTS: |      |      |               |           |      |
| = | SEE NOTE 1                                                                                                                  |           |      |      | SIZE          | DWG. NO.  | REV. |
|   | DRAWING IS NOT TO SCALE                                                                                                     |           |      |      | ^             | 4928-55   | -    |
|   |                                                                                                                             |           |      |      |               | SHEET 1 C | )F I |