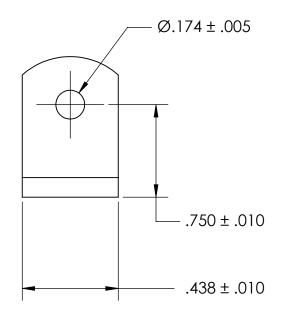

## NOTES 1. NONE

2. STYLE: 2

3. SCREW SIZE: 8 / M4

PROPRIETARY AND CONFIDENTIAL

THE INFORMATION CONTAINED IN THIS DRAWING IS THE SOLE PROPERTY OF SEASTROM MANUFACTURING. ANY REPRODUCTION IN PART OR AS A WHOLE WITHOUT THE WRITTEN PERMISSION OF SEASTROM MANUFACTURING IS PROHIBITED.

|   | DIMENSIONS ARE IN INCHES TOLERANCES: FRACTIONAL±1/32 ANGULAR: MACH±1/2 Deg TWO PLACE DECIMAL ±.01 THREE PLACE DECIMAL ±.005 | DRAWN     | NAME | DATE | SEASTROM MFG  |           |      |
|---|-----------------------------------------------------------------------------------------------------------------------------|-----------|------|------|---------------|-----------|------|
|   |                                                                                                                             | CHECKED   |      |      | ANGLE BRACKET |           |      |
|   |                                                                                                                             | ENG APPR. |      |      |               |           |      |
|   |                                                                                                                             | MFG APPR. |      |      |               |           |      |
|   | MATERIAL COLD DOLLED STEEL                                                                                                  | Q.A.      |      |      |               |           |      |
|   | COLD ROLLED STEEL                                                                                                           | COMMENTS: |      |      |               |           |      |
| = | SEE NOTE 1                                                                                                                  |           |      |      | SIZE          | DWG. NO.  | REV. |
|   | DRAWING IS NOT TO SCALE                                                                                                     |           |      |      | ^             | 4928-55   | -    |
|   |                                                                                                                             |           |      |      |               | SHEET 1 C | )F I |