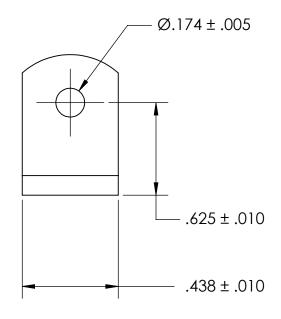

NOTES 1. NONE

2. STYLE: 2

3. SCREW SIZE: 8 / M4

PROPRIETARY AND CONFIDENTIAL

THE INFORMATION CONTAINED IN THIS DRAWING IS THE SOLE PROPERTY OF SEASTROM MANUFACTURING. ANY REPRODUCTION IN PART OR AS A WHOLE WITHOUT THE WRITTEN PERMISSION OF SEASTROM MANUFACTURING IS PROHIBITED.

| DIMENSIONS ARE IN INCHES TOLERANCES: FRACTIONAL±1/32 ANGULAR: MACH±1/2 Deg TWO PLACE DECIMAL ±.01 THREE PLACE DECIMAL ±.005 |           | NAME | DATE |               |          |           |      |
|-----------------------------------------------------------------------------------------------------------------------------|-----------|------|------|---------------|----------|-----------|------|
|                                                                                                                             | DRAWN     |      |      | SEASTROM MFG  |          |           |      |
|                                                                                                                             | CHECKED   |      |      | ANGLE BRACKET |          |           |      |
|                                                                                                                             | ENG APPR. |      |      |               |          |           |      |
|                                                                                                                             | MFG APPR. |      |      |               |          |           |      |
| COLD ROLLED STEEL                                                                                                           | Q.A.      |      |      |               |          |           |      |
|                                                                                                                             | COMMENTS: |      |      | 1             |          |           |      |
| FINISH                                                                                                                      |           |      |      |               | T        |           |      |
| SEE NOTE 1                                                                                                                  |           |      |      | SIZE          | DWG. NO. |           | REV. |
| DRAWING IS NOT TO SCALE                                                                                                     |           |      |      | Α             | 4928-49  |           | -    |
|                                                                                                                             |           |      |      |               | ·        | SHEET 1 C | DF 1 |