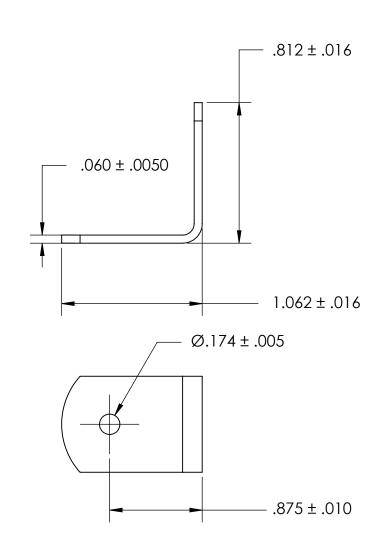

NOTES 1. NONE

2. STYLE: 2

3. SCREW SIZE: 8 / M4

PROPRIETARY AND CONFIDENTIAL

THE INFORMATION CONTAINED IN THIS DRAWING IS THE SOLE PROPERTY OF SEASTROM MANUFACTURING. ANY REPRODUCTION IN PART OR AS A WHOLE WITHOUT THE WRITTEN PERMISSION OF SEASTROM MANUFACTURING IS PROHIBITED.

| DIMENSIONS ARE IN INCHES TOLERANCES: FRACTIONAL±1/32 ANGULAR: MACH±1/2 Deg TWO PLACE DECIMAL ±.01 THREE PLACE DECIMAL ±.005 |           | NAME | DATE |               |          |           |      |
|-----------------------------------------------------------------------------------------------------------------------------|-----------|------|------|---------------|----------|-----------|------|
|                                                                                                                             | DRAWN     |      |      | SEASTROM MFG  |          |           |      |
|                                                                                                                             | CHECKED   |      |      | ANGLE BRACKET |          |           |      |
|                                                                                                                             | ENG APPR. |      |      |               |          |           |      |
|                                                                                                                             | MFG APPR. |      |      |               |          |           |      |
| COLD ROLLED STEEL                                                                                                           | Q.A.      |      |      |               |          |           |      |
|                                                                                                                             | COMMENTS: |      |      | 1             |          |           |      |
| FINISH                                                                                                                      |           |      |      |               | T        |           |      |
| SEE NOTE 1                                                                                                                  |           |      |      | SIZE          | DWG. NO. |           | REV. |
| DRAWING IS NOT TO SCALE                                                                                                     |           |      |      | Α             | 4928-49  |           | -    |
|                                                                                                                             |           |      |      |               | ·        | SHEET 1 C | DF 1 |