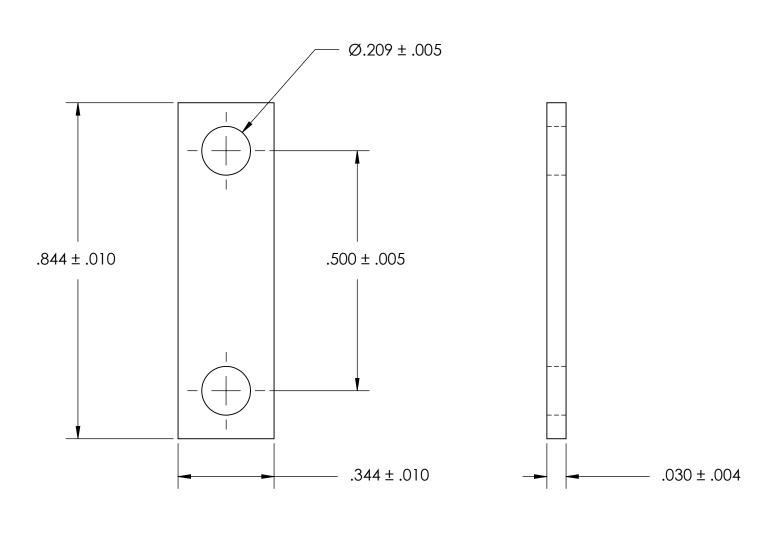

NOTES 1. NONE

2. SCREW SIZE: 10 / M5

THE INFORMATION CONTAINED IN THIS DRAWING IS THE SOLE PROPERTY OF SEASTROM MANUFACTURING. ANY REPRODUCTION IN PART OR AS A WHOLE

PROPRIETARY AND CONFIDENTIAL

WITHOUT THE WRITTEN PERMISSION OF SEASTROM MANUFACTURING IS PROHIBITED.

| DIMENSIONS ARE IN INCHES TOLERANCES: FRACTIONAL±1/32 ANGULAR: MACH±1/2 Deg TWO PLACE DECIMAL ±.01 THEFE PLACE DECIMAL ±.005 |
|-----------------------------------------------------------------------------------------------------------------------------|
| THREE PLACE DECIMAL ±.005                                                                                                   |
| MATERIAL<br>COPPER                                                                                                          |

DRAWING IS NOT TO SCALE

FINISH

SEE NOTE 1

| DRAWN     |  |  |
|-----------|--|--|
| CHECKED   |  |  |
| ENG APPR. |  |  |
| MFG APPR. |  |  |
| Q.A.      |  |  |
| COMMENTS: |  |  |
|           |  |  |
|           |  |  |
|           |  |  |

DATE

SEASTROM MFG

**GROUND STRAP** 

SIZE DWG. NO. 4808-8-3 REV. SHEET 1 OF 1