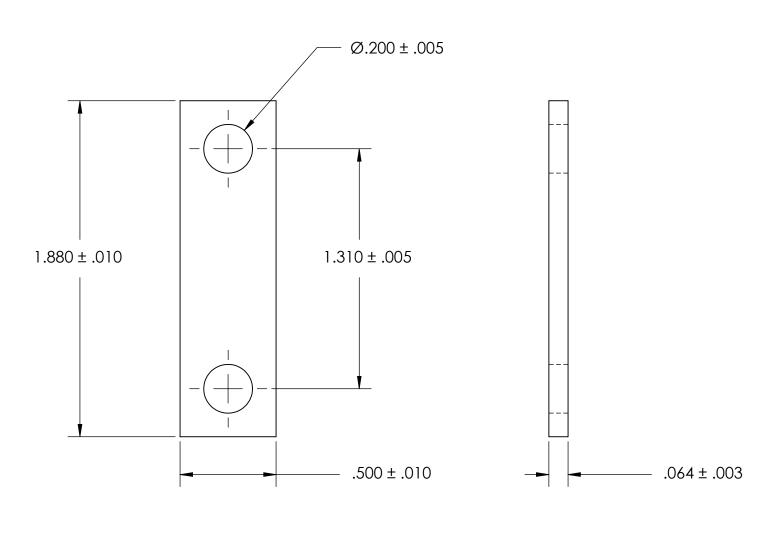

NOTES 1. NONE

2. SCREW SIZE: 10 / M4.5

| PROPRIETARY AND CONFIDENTIAL       |
|------------------------------------|
| THE INFORMATION CONTAINED IN THIS  |
| DRAWING IS THE SOLE PROPERTY OF    |
| SEASTROM MANUFACTURING. ANY        |
| REPRODUCTION IN PART OR AS A WHOLE |
| WITHOUT THE WRITTEN PERMISSION OF  |
| SEASTROM MANUFACTURING IS          |
| PROHIBITED.                        |

| DIMENSIONS ARE IN INCHES                                                                           |           | NAME | DATE |               |        |
|----------------------------------------------------------------------------------------------------|-----------|------|------|---------------|--------|
| TOLERANCES: FRACTIONAL±1/32 ANGULAR: MACH±1/2 Deg TWO PLACE DECIMAL ±.01 THREE PLACE DECIMAL ±.005 | DRAWN     |      |      | SEASTROM MFG  |        |
|                                                                                                    | CHECKED   |      |      |               | $\Box$ |
|                                                                                                    | ENG APPR. |      |      | GROUND STRAP  |        |
|                                                                                                    | MFG APPR. |      |      |               |        |
| MATERIAL<br>COPPER                                                                                 | Q.A.      |      |      |               |        |
|                                                                                                    | COMMENTS: |      |      |               |        |
| FINISH<br>SEE NOTE 1                                                                               |           |      |      | SIZE DWG. NO. | 7.     |
| DRAWING IS NOT TO SCALE                                                                            |           |      |      | A 4808-5-3  - | _      |
| DICTION OF THE SECTION                                                                             |           |      |      | I SHEET 1 OF  | 1 1    |