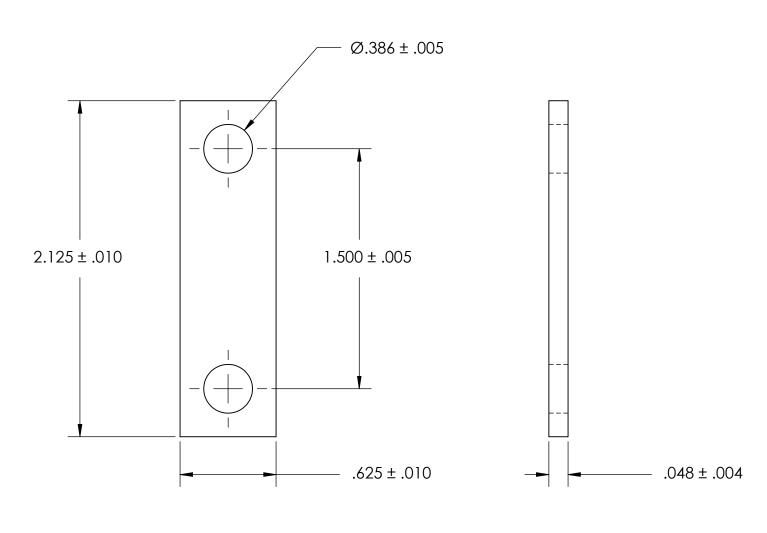

NOTES 1. NONE

2. SCREW SIZE: 3/8 / M8

PROPRIETARY AND CONFIDENTIAL
THE INFORMATION CONTAINED IN THIS
DRAWING IS THE SOLE PROPERTY OF
SEASTROM MANUFACTURING. ANY
REPRODUCTION IN PART OR AS A WHOLE
WITHOUT THE WRITTEN PERMISSION OF
SEASTROM MANUFACTURING IS
PROHIBITED.

|                      | MENSIONS ARE IN INCHES LERANCES: ACTIONAL±1/32 IGULAR: MACH±1/2 Deg |           | NAME | DATE | -                                                 | SEASTROM MFG |           |      |
|----------------------|---------------------------------------------------------------------|-----------|------|------|---------------------------------------------------|--------------|-----------|------|
|                      |                                                                     | DRAWN     |      |      | 3L/\31\\O \1\\1\\1\\1\\1\\1\\1\\1\\1\\1\\1\\1\\1\ |              |           |      |
|                      |                                                                     | CHECKED   |      |      |                                                   |              |           |      |
| TWO PL               | ACE DECIMAL ±.01                                                    | ENG APPR. |      |      |                                                   | GROUND STRAP |           |      |
| THREE P              | PLACE DECIMAL ±.005                                                 | MFG APPR. |      |      | GROUND STRAF                                      |              |           |      |
| MATERIAL             | rial<br>PPER                                                        | Q.A.      |      |      |                                                   |              |           |      |
| COPPI                |                                                                     | COMMENTS: |      |      |                                                   |              |           |      |
| FINISH<br>SEE NOTE 1 |                                                                     |           |      |      |                                                   |              |           |      |
|                      |                                                                     |           |      |      |                                                   |              |           | REV. |
| DD.4                 | DRAWING IS NOT TO SCALE                                             |           |      |      | A                                                 | 4808-40-3    |           | -    |
| DRA                  |                                                                     |           |      |      |                                                   |              | SHEET 1 C | )F 1 |