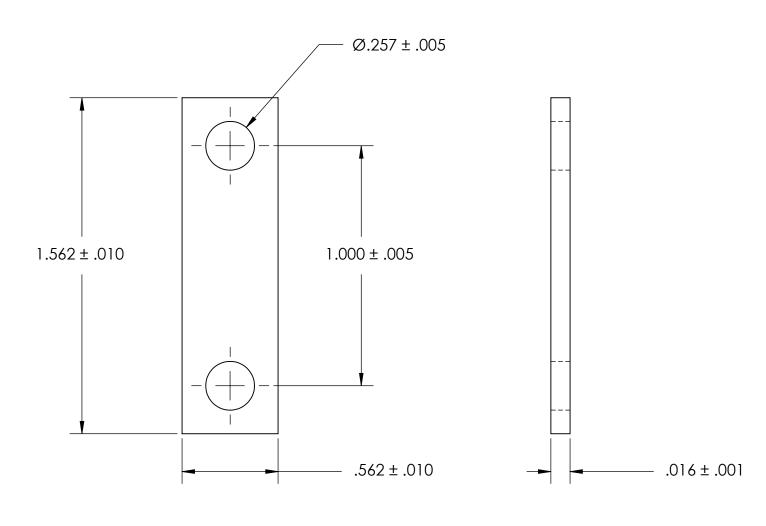

NOTES 1. NONE

2. SCREW SIZE: 1/4 / M6

PROPRIETARY AND CONFIDENTIAL
THE INFORMATION CONTAINED IN THIS
DRAWING IS THE SOLE PROPERTY OF
SEASTROM MANUFACTURING. ANY
REPRODUCTION IN PART OR AS A WHOLE
WITHOUT THE WRITTEN PERMISSION OF
SEASTROM MANUFACTURING IS
PROHIBITED.

| DIMENSIONS ARE IN INCHES TOLERANCES: FRACTIONAL±1/32 ANGULAR: MACH±1/2 Deg TWO PLACE DECIMAL ±.01 THREE PLACE DECIMAL ±.005 | DRAWN     | NAME | DATE | SEASTROM MFG |            |           |      |
|-----------------------------------------------------------------------------------------------------------------------------|-----------|------|------|--------------|------------|-----------|------|
|                                                                                                                             | CHECKED   |      |      | GROUND STRAP |            |           |      |
|                                                                                                                             | ENG APPR. |      |      |              |            |           |      |
|                                                                                                                             | MFG APPR. |      |      |              |            |           |      |
| MATERIAL<br>COPPER                                                                                                          | Q.A.      |      |      |              |            |           |      |
|                                                                                                                             | COMMENTS: |      |      | ]            |            |           |      |
| FINISH                                                                                                                      |           |      |      | 0175         | Tanaa isaa |           |      |
| SEE NOTE 1                                                                                                                  | ]         |      |      |              | DWG. NO.   |           | REV. |
| DRAWING IS NOT TO SCALE                                                                                                     |           |      |      | Α            | 4808-38-3  |           | -    |
|                                                                                                                             |           |      |      |              |            | SHEET 1 C | DF 1 |