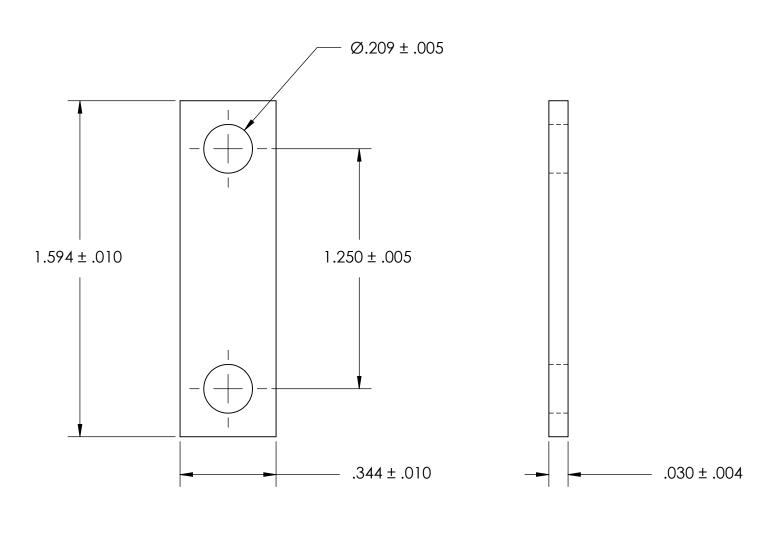

NOTES 1. NONE

2. SCREW SIZE: 10 / M5

PROPRIETARY AND CONFIDENTIAL
THE INFORMATION CONTAINED IN THIS
DRAWING IS THE SOLE PROPERTY OF
SEASTROM MANUFACTURING. ANY
REPRODUCTION IN PART OR AS A WHOLE
WITHOUT THE WRITTEN PERMISSION OF
SEASTROM MANUFACTURING IS

PROHIBITED.

|  | DIMENSIONS ARE IN INCHES                 |           |
|--|------------------------------------------|-----------|
|  | TOLERANCES:                              | DRAWN     |
|  | FRACTIONAL±1/32<br>ANGULAR: MACH±1/2 Deg | CHECKED   |
|  | TWO PLACE DECIMAL ±.01                   | ENG APPR. |
|  | THREE PLACE DECIMAL ±.005                | MFG APPR. |
|  | MATERIAL                                 | Q.A.      |
|  | COPPER                                   | COMMENTS  |
|  | FINISH<br>SEE NOTE 1                     |           |

|           | NAME | DATE | CEACTDONA NACO |
|-----------|------|------|----------------|
| DRAWN     |      |      | SEASTROM MFG   |
| CHECKED   | KED  |      |                |
| NG APPR.  |      |      | GROUND STRAP   |
| MFG APPR. |      |      | GROUND STRAF   |
| Q.A.      |      |      |                |

| OPPER                             | COMMENTS | i: |   |           |           |      |
|-----------------------------------|----------|----|---|-----------|-----------|------|
| SH                                |          |    |   |           |           |      |
| E NOTE 1                          |          |    |   | DWG. NO.  |           | REV. |
| DD 4.14/11.10 10 110 T TO 60 41 5 |          |    | Α | 4808-32-3 |           | -    |
| DRAWING IS NOT TO SCALE           |          |    |   |           | SHFFT 1 C | )F 1 |