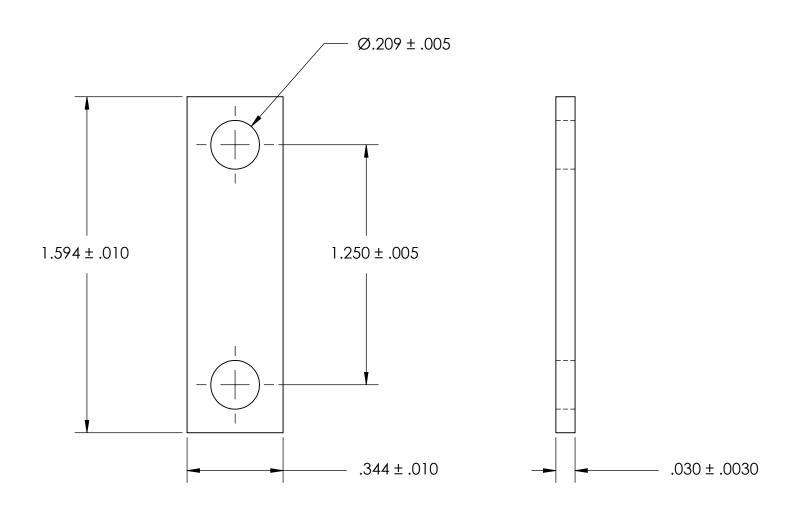

NOTES 1. CADMIUM PLATE PER AMS QQ-P-416 TYPE I CLASS 2

2. SCREW SIZE: 10 / M5

3. DIMENSIONS APPLY PRIOR TO PLATING.

| PROPRIETARY AND CONFIDENTIAL       |  |  |  |  |  |  |
|------------------------------------|--|--|--|--|--|--|
| THE INFORMATION CONTAINED IN THIS  |  |  |  |  |  |  |
| DRAWING IS THE SOLE PROPERTY OF    |  |  |  |  |  |  |
| SEASTROM MANUFACTURING. ANY        |  |  |  |  |  |  |
| REPRODUCTION IN PART OR AS A WHOLE |  |  |  |  |  |  |
| WITHOUT THE WRITTEN PERMISSION OF  |  |  |  |  |  |  |
| SEASTROM MANUFACTURING IS          |  |  |  |  |  |  |
| PROHIBITED.                        |  |  |  |  |  |  |

|   | DIMENSIONS ARE IN INCHES TOLERANCES: FRACTIONAL±1/32 ANGULAR: MACH±1/2 Deg TWO PLACE DECIMAL ±.01 THREE PLACE DECIMAL ±.005 | 88.1101   | NAME | DATE | SEASTROM MFG        |
|---|-----------------------------------------------------------------------------------------------------------------------------|-----------|------|------|---------------------|
|   |                                                                                                                             | DRAWN     |      |      | 32/13/11/0/11/11/10 |
|   |                                                                                                                             | CHECKED   |      |      | GROUND STRAP        |
|   |                                                                                                                             | ENG APPR. |      |      |                     |
|   |                                                                                                                             | MFG APPR. |      |      |                     |
|   | MATERIAL COLD ROLLED STEEL                                                                                                  | Q.A.      |      |      |                     |
|   |                                                                                                                             | COMMENTS: |      |      |                     |
| E | SEE NOTE 1                                                                                                                  |           |      |      | SIZE DWG. NO.       |
|   | DRAWING IS NOT TO SCALE                                                                                                     |           |      |      | A 4808-32-1-C1 -    |
|   | DRAWING IS NOT TO SCALE                                                                                                     |           |      |      | I SHEET 1 OF 1      |