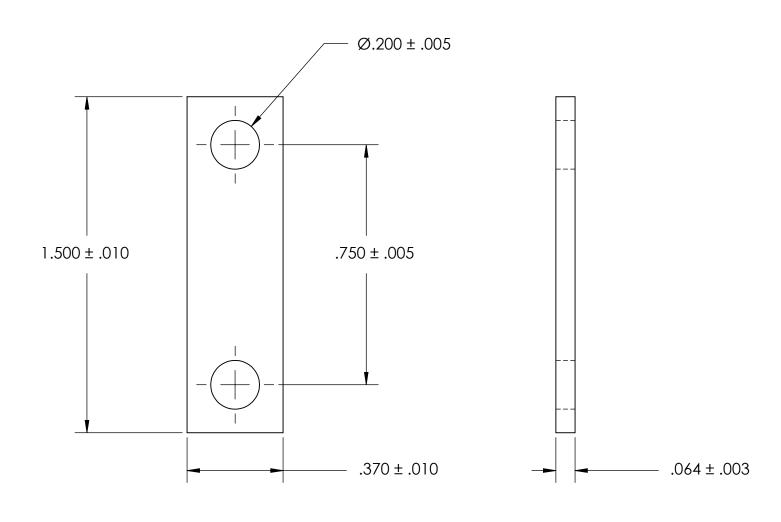

NOTES 1. TIN PLATE PER ASTM B545 CLASS B

2. SCREW SIZE: 10 / M4.5

3. DIMENSIONS APPLY PRIOR TO PLATING.

| PROPRIETARY AND CONFIDENTIAL          |
|---------------------------------------|
| THE INFORMATION CONTAINED IN THIS     |
| DRAWING IS THE SOLE PROPERTY OF       |
| SEASTROM MANUFACTURING. ANY           |
| REPRODUCTION IN PART OR AS A WHOLE    |
| WITHOUT THE WRITTEN PERMISSION OF     |
| SEASTROM MANUFACTURING IS PROHIBITED. |

|     | DIMENSIONS ARE IN INCHES TOLERANCES: FRACTIONAL±1/32 ANGULAR: MACH±1/2 Deg TWO PLACE DECIMAL ±.01 THREE PLACE DECIMAL ±.005 | DRAWN     | NAME | DATE | SEASTROM MFG    |
|-----|-----------------------------------------------------------------------------------------------------------------------------|-----------|------|------|-----------------|
|     |                                                                                                                             | CHECKED   |      |      | GROUND STRAP    |
|     |                                                                                                                             | ENG APPR. |      |      |                 |
|     |                                                                                                                             | MFG APPR. |      |      |                 |
|     | MATERIAL<br>COPPER                                                                                                          | Q.A.      |      |      | 1               |
|     |                                                                                                                             | COMMENTS: |      |      | 1               |
|     | FINISH<br>SEE NOTE 1                                                                                                        |           |      |      | SIZE DWG. NO.   |
|     | DRAWING IS NOT TO SCALE                                                                                                     |           |      |      | A 4808-3-3-T1 - |
| - 1 |                                                                                                                             | 1         |      |      | SHEET 1 OF 1    |