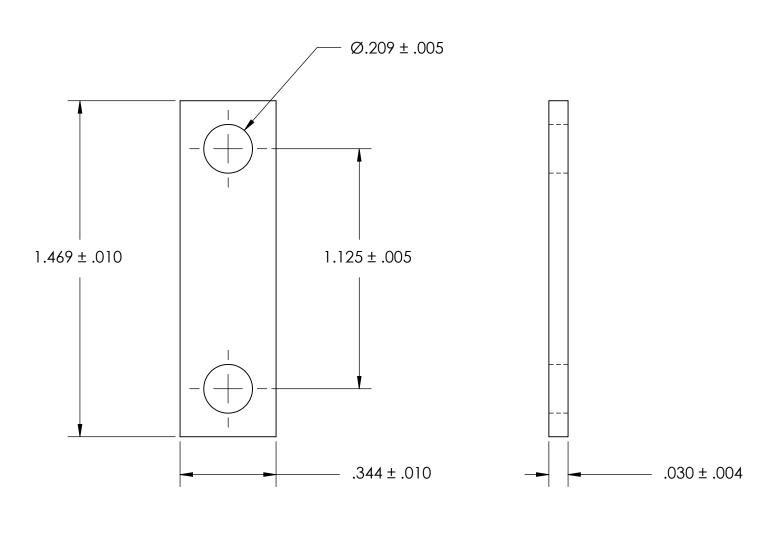

NOTES 1. NONE

2. SCREW SIZE: 10 / M5

PROPRIETARY AND CONFIDENTIAL
THE INFORMATION CONTAINED IN THIS
DRAWING IS THE SOLE PROPERTY OF
SEASTROM MANUFACTURING. ANY
REPRODUCTION IN PART OR AS A WHOLE
WITHOUT THE WRITTEN PERMISSION OF
SEASTROM MANUFACTURING IS

PROHIBITED.

| DIMENSIONS ARE IN INCHES TOLERANCES: FRACTIONAL±1/32 ANGULAR: MACH±1/2 Deg TWO PLACE DECIMAL ±.01 THREE PLACE DECIMAL ±.005 |           | NAME | DATE |      |
|-----------------------------------------------------------------------------------------------------------------------------|-----------|------|------|------|
|                                                                                                                             | DRAWN     |      |      |      |
|                                                                                                                             | CHECKED   |      |      |      |
|                                                                                                                             | ENG APPR. |      |      |      |
|                                                                                                                             | MFG APPR. |      |      |      |
| material<br>COPPER                                                                                                          | Q.A.      |      |      |      |
|                                                                                                                             | COMMENTS: |      |      |      |
| finish<br>SEE NOTE 1                                                                                                        |           |      |      | SIZE |
| DRAWING IS NOT TO SCALE                                                                                                     |           |      |      | Α    |

SEASTROM MFG

GROUND STRAP

COMMENTS:

SIZE DWG. NO.

A 4808-28-3

REV.

SHEET 1 OF 1