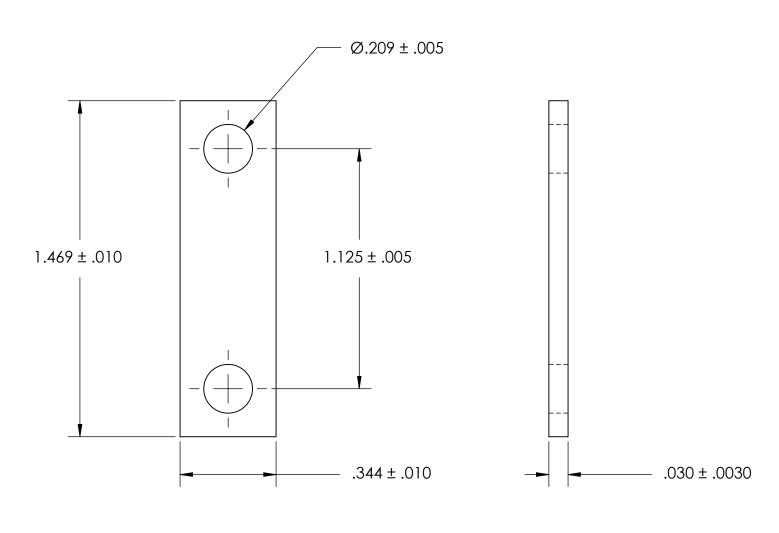

NOTES 1. NONE

2. SCREW SIZE: 10 / M5

PROPRIETARY AND CONFIDENTIAL

THE INFORMATION CONTAINED IN THIS

DRAWING IS THE SOLE PROPERTY OF

SEASTROM MANUFACTURING. ANY

SEASTROM MANUFACTURING. ANY REPRODUCTION IN PART OR AS A WHOLE WITHOUT THE WRITTEN PERMISSION OF SEASTROM MANUFACTURING IS PROHIBITED.

| DIMENSIONS ARE IN INCHES TOLERANCES:     |    |  |
|------------------------------------------|----|--|
| FRACTIONAL±1/32<br>ANGULAR: MACH±1/2 Deg | CH |  |
| TWO PLACE DECIMAL ±.01                   | EN |  |
| THREE PLACE DECIMAL ±.005                | MF |  |
| MATERIAL COLD ROLLED STEEL               | Q. |  |
| FINISH<br>SEE NOTE 1                     |    |  |

DRAWING IS NOT TO SCALE

|  |           | NAME | DATE |      |     |
|--|-----------|------|------|------|-----|
|  | DRAWN     |      |      |      |     |
|  | CHECKED   |      |      |      |     |
|  | ENG APPR. |      |      |      |     |
|  | MFG APPR. |      |      |      |     |
|  | Q.A.      |      |      |      |     |
|  | COMMENTS: |      |      | 1    |     |
|  |           |      |      | SIZE | D١  |
|  |           |      |      | Δ.   | יטן |

SEASTROM MFG

GROUND STRAP

SIZE DWG. NO. REV. - SHEET 1 OF 1