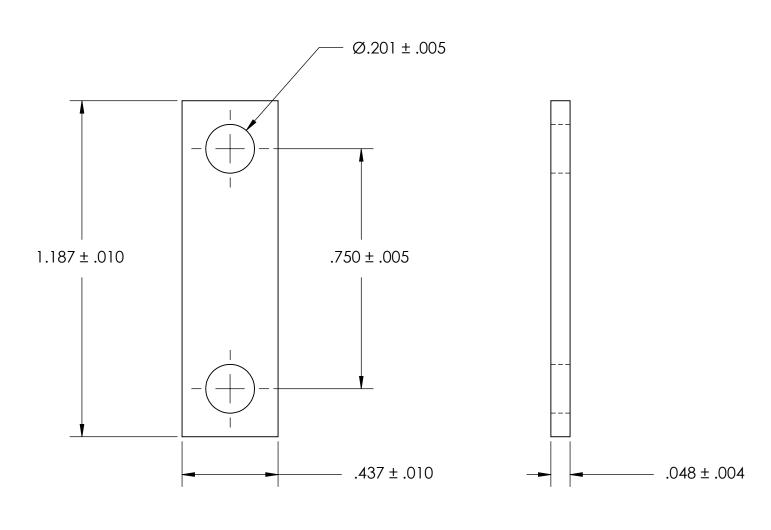

NOTES 1. NONE

2. SCREW SIZE: 10 / M4.5

PROPRIETARY AND CONFIDENTIAL
THE INFORMATION CONTAINED IN THIS
DRAWING IS THE SOLE PROPERTY OF
SEASTROM MANUFACTURING. ANY
REPRODUCTION IN PART OR AS A WHOLE

SEASTROM MANUFACTURING. ANY REPRODUCTION IN PART OR AS A WHO WITHOUT THE WRITTEN PERMISSION OF SEASTROM MANUFACTURING IS PROHIBITED.

|  | DIMENSIONS ARE IN INCHES                                                                           |           |  |
|--|----------------------------------------------------------------------------------------------------|-----------|--|
|  | TOLERANCES: FRACTIONAL±1/32 ANGULAR: MACH±1/2 Deg TWO PLACE DECIMAL ±.01 THREE PLACE DECIMAL ±.005 | DRAWN     |  |
|  |                                                                                                    | CHECKED   |  |
|  |                                                                                                    | ENG APPR. |  |
|  |                                                                                                    | MFG APPR. |  |
|  | MATERIAL                                                                                           | Q.A.      |  |
|  | 300 SERIES STAINLESS                                                                               | COMMENTS: |  |
|  | FINISH<br>SEE NOTE 1                                                                               |           |  |
|  | DRAWING IS NOT TO SCALE                                                                            |           |  |

|           | NAME | DATE |              |  |
|-----------|------|------|--------------|--|
| DRAWN     |      |      | SEASTROM MFG |  |
| CHECKED   |      |      | GROUND STRAP |  |
| NG APPR.  |      |      |              |  |
| MFG APPR. |      |      |              |  |
| Q.A.      |      |      |              |  |