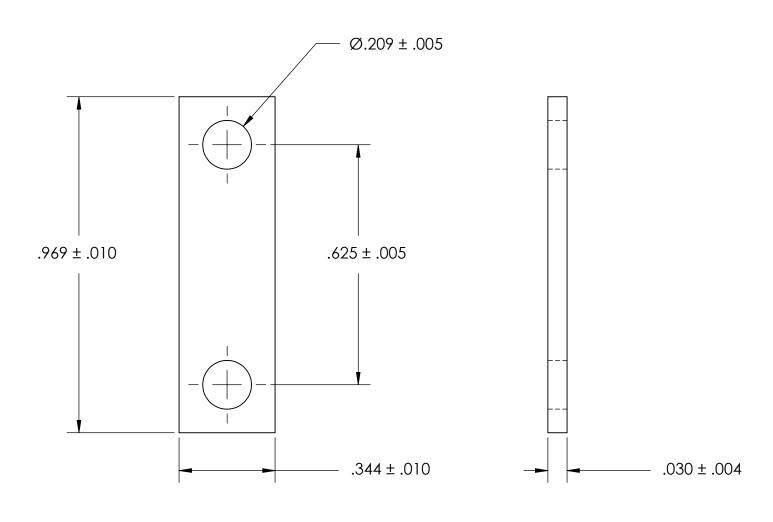

NOTES 1. TIN PLATE PER ASTM B545 CLASS B

2. SCREW SIZE: 10 / M5

3. DIMENSIONS APPLY PRIOR TO PLATING.

| PROPRIETARY AND CONFIDENTIAL       |
|------------------------------------|
| THE INFORMATION CONTAINED IN THIS  |
| DRAWING IS THE SOLE PROPERTY OF    |
| SEASTROM MANUFACTURING. ANY        |
| REPRODUCTION IN PART OR AS A WHOLE |
| WITHOUT THE WRITTEN PERMISSION OF  |
| SEASTROM MANUFACTURING IS          |
| PROHIBITED.                        |

| DIMENSIONS ARE IN INCHES TOLERANCES: FRACTIONAL±1/32 ANGULAR: MACH±1/2 Deg TWO PLACE DECIMAL ±.01 THREE PLACE DECIMAL ±.005  MATERIAL COPPER | DRAWN     | NAME | DATE | SEASTROM MFG              |           |
|----------------------------------------------------------------------------------------------------------------------------------------------|-----------|------|------|---------------------------|-----------|
|                                                                                                                                              | CHECKED   |      |      | GROUND STRAP              |           |
|                                                                                                                                              | ENG APPR. |      |      |                           |           |
|                                                                                                                                              | MFG APPR. |      |      | GROUND STRAF              |           |
|                                                                                                                                              | Q.A.      |      |      |                           |           |
|                                                                                                                                              | COMMENTS  | S:   |      |                           |           |
| SEE NOTE 1                                                                                                                                   |           |      |      | SIZE DWG. NO. 4808-12-3-T | REV.      |
| DRAWING IS NOT TO SCALE                                                                                                                      |           |      |      | 4000-12-3-1               | <u> -</u> |