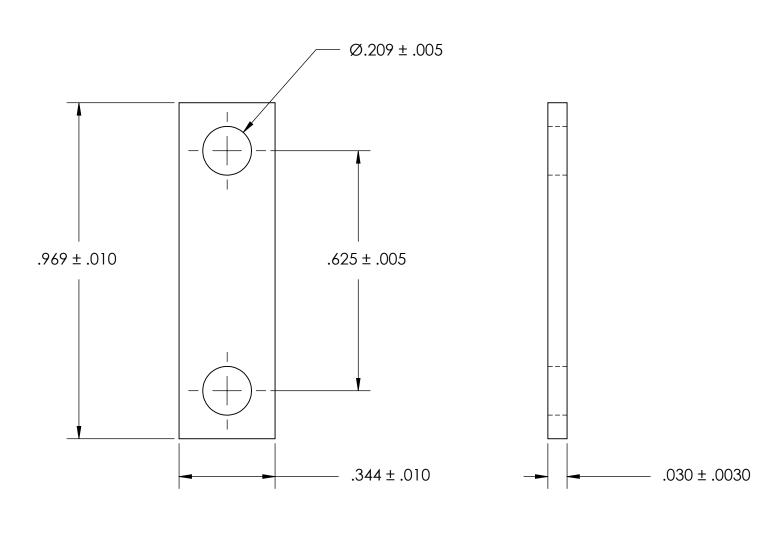

NOTES 1. NONE

2. SCREW SIZE: 10 / M5

PROPRIETARY AND CONFIDENTIAL
THE INFORMATION CONTAINED IN THIS

THE INFORMATION CONTAINED IN THIS DRAWING IS THE SOLE PROPERTY OF SEASTROM MANUFACTURING. ANY REPRODUCTION IN PART OR AS A WHOLE WITHOUT THE WRITTEN PERMISSION OF SEASTROM MANUFACTURING IS PROHIBITED.

| DIMENSIONS ARE IN INCHES TOLERANCES: FRACTIONAL±1/32 ANGULAR: MACH±1/2 Deg TWO PLACE DECIMAL ±.01 THREF PLACE DECIMAL ±.005 |  |
|-----------------------------------------------------------------------------------------------------------------------------|--|
| MATERIAL COLD ROLLED STEEL FINISH SEE NOTE 1                                                                                |  |

SEASTROM MFG

GROUND STRAP

SIZE DWG. NO. REV. - SHEET 1 OF 1