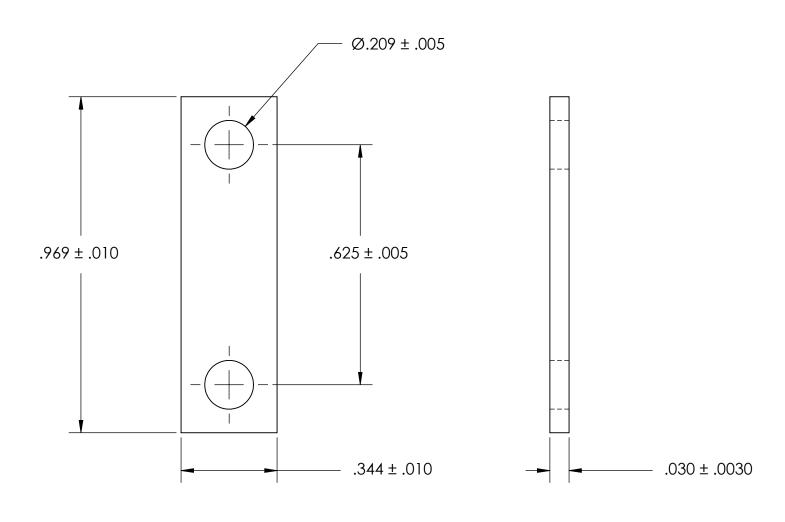

NOTES
1. ZINC PLATE PER ASTM B633, SC1, TYPE III or V, Clear

2. SCREW SIZE: 10 / M5

3. DIMENSIONS APPLY PRIOR TO PLATING.

| PROPRIETARY AND CONFIDENTIAL       |
|------------------------------------|
| THE INFORMATION CONTAINED IN THIS  |
| DRAWING IS THE SOLE PROPERTY OF    |
| SEASTROM MANUFACTURING. ANY        |
| REPRODUCTION IN PART OR AS A WHOLE |
| WITHOUT THE WRITTEN PERMISSION OF  |
| SEASTROM MANUFACTURING IS          |
| PROHIBITED                         |

| DIMENSIONS ARE IN INCHES TOLERANCES: FRACTIONAL±1/32 ANGULAR: MACH±1/2 Deg TWO PLACE DECIMAL ±.01 | DRAWN     | NAME | DATE | SEASTROM MFG   |     |
|---------------------------------------------------------------------------------------------------|-----------|------|------|----------------|-----|
|                                                                                                   | CHECKED   |      |      | GROUND STRAP   |     |
|                                                                                                   | ENG APPR. |      |      |                |     |
| THREE PLACE DECIMAL ±.005                                                                         | MFG APPR. |      |      |                |     |
| MATERIAL COLD ROLLED STEEL                                                                        | Q.A.      |      |      | 7              |     |
|                                                                                                   | COMMENTS: |      |      | 7              |     |
| SEE NOTE 1                                                                                        |           |      |      |                | EV. |
| DRAWING IS NOT TO SCALE                                                                           |           |      |      | A 4808-12-1-Z3 |     |
| 5.0 10 10 00/ KEE                                                                                 | 1         |      |      | I SHEET 1 OF   | - 1 |