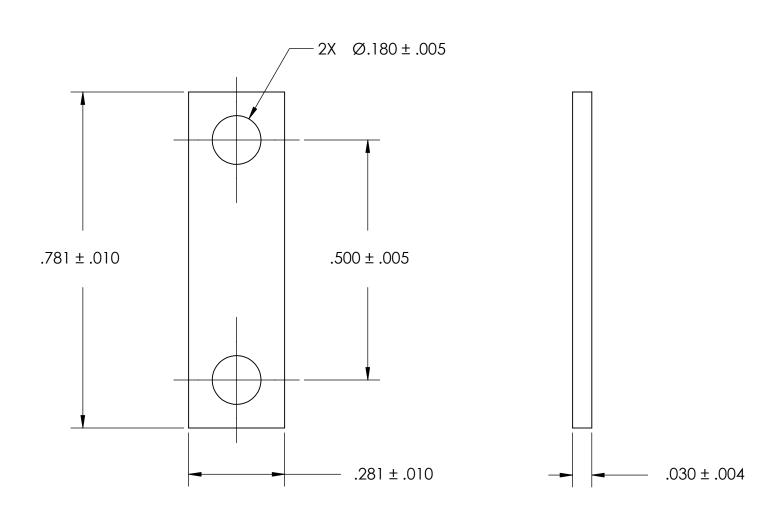

NOTES 1. NONE

2. SCREW SIZE: 8 / M4

PROPRIETARY AND CONFIDENTIAL
THE INFORMATION CONTAINED IN THIS

IHE INFORMATION CONTAINED IN THIS DRAWING IS THE SOLE PROPERTY OF SEASTROM MANUFACTURING. ANY REPRODUCTION IN PART OR AS A WHOLE WITHOUT THE WRITTEN PERMISSION OF SEASTROM MANUFACTURING IS PROHIBITED.

| DIMENSIONS ARE IN INCHES TOLERANCES: FRACTIONAL±1/32 ANGULAR: MACH±1/2 Deg TWO PLACE DECIMAL ±.01 THREE PLACE DECIMAL ±.005 |           | NAME | DATE |              |          |      |
|-----------------------------------------------------------------------------------------------------------------------------|-----------|------|------|--------------|----------|------|
|                                                                                                                             | DRAWN     |      |      | SEASTROM MFG |          |      |
|                                                                                                                             | CHECKED   |      |      | GROUND STRAP |          |      |
|                                                                                                                             | ENG APPR. |      |      |              |          |      |
|                                                                                                                             | MFG APPR. |      |      |              |          |      |
| 300 SERIES STAINLESS                                                                                                        | Q.A.      |      |      |              |          |      |
|                                                                                                                             | COMMENTS: |      |      | 1            |          |      |
| FINISH                                                                                                                      |           |      |      |              |          | _    |
| SEE NOTE 1                                                                                                                  |           |      |      |              | DWG. NO. | REV. |
| DRAWING IS NOT TO SCALE                                                                                                     |           |      |      | Α            | 4805-8-2 |      |
|                                                                                                                             |           |      |      | I            | SHEET 1  | OF 1 |