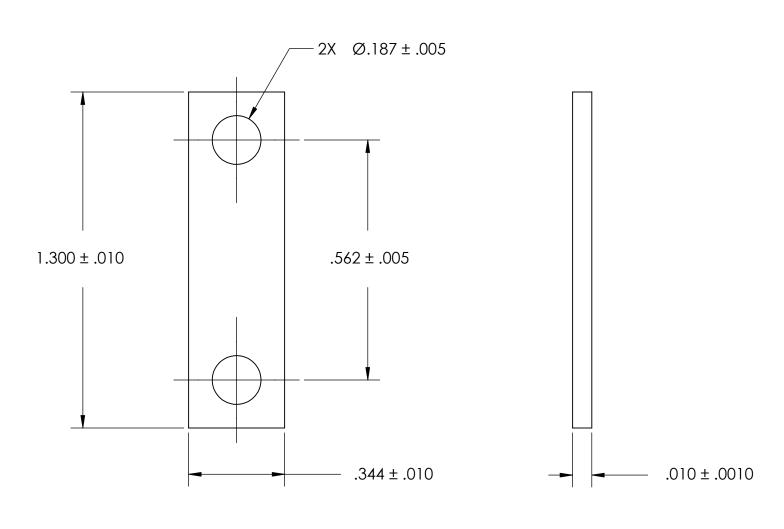

NOTES 1. NONE

2. SCREW SIZE: 8 / M4

| PROPRIETARY AND CONFIDENTIAL    |
|---------------------------------|
| THE INFORMATION CONTAINED IN TH |
| DRAWING IS THE COLE BROBERTY OF |

DRAWING IS THE SOLE PROPERTY OF SEASTROM MANUFACTURING. ANY REPRODUCTION IN PART OR AS A WHOLE WITHOUT THE WRITTEN PERMISSION OF SEASTROM MANUFACTURING IS PROHIBITED.

| DIMENSIONS ARE IN INCHES              | DRAWN     | NAME | DATE | SEASTROM MFG                        |
|---------------------------------------|-----------|------|------|-------------------------------------|
| FRACTIONAL±1/32 ANGULAR: MACH±1/2 Deg | CHECKED   |      |      | GROUND STRAP                        |
| TWO PLACE DECIMAL ±.01                | ENG APPR. |      |      |                                     |
| THREE PLACE DECIMAL ±.005             | MFG APPR. |      |      |                                     |
| MATERIAL                              | Q.A.      |      |      |                                     |
| 300 SERIES STAINLESS                  | COMMENTS: |      |      |                                     |
| FINISH                                |           |      |      | SIZE IDWG. NO.                      |
| SEE NOTE 1                            |           |      |      | SIZE DWG. NO.<br><b>A</b> 4805-65-2 |
| DRAWING IS NOT TO SCALE               |           |      |      |                                     |
| DIVIVINO IS NOT TO SCILL              |           |      |      | SHEET 1                             |