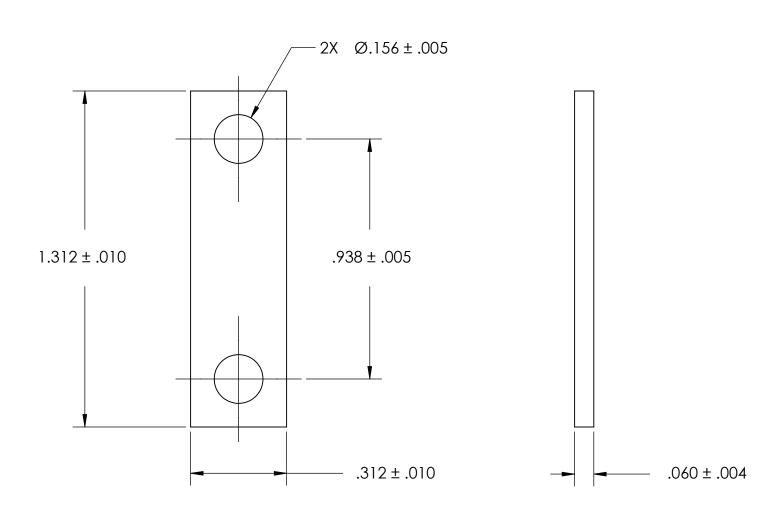

NOTES 1. NONE

2. SCREW SIZE: 6 / M3.5

PROPRIETARY AND CONFIDENTIAL

THE INFORMATION CONTAINED IN THIS DRAWING IS THE SOLE PROPERTY OF SEASTROM MANUFACTURING. ANY REPRODUCTION IN PART OR AS A WHOLE WITHOUT THE WRITTEN PERMISSION OF SEASTROM MANUFACTURING IS PROHIBITED.

| DIMENSIONS ARE IN INCHES TOLERANCES: FRACTIONAL±1/32 ANGULAR: MACH±1/2 Deg TWO PLACE DECIMAL ±.01 THREE PLACE DECIMAL ±.005 |           | NAME | DATE |              |           |                |
|-----------------------------------------------------------------------------------------------------------------------------|-----------|------|------|--------------|-----------|----------------|
|                                                                                                                             | DRAWN     |      |      | SEASTROM MFG |           |                |
|                                                                                                                             | CHECKED   |      |      | GROUND STRAP |           |                |
|                                                                                                                             | ENG APPR. |      |      |              |           |                |
|                                                                                                                             | MFG APPR. |      |      | GROUND STRAF |           |                |
| 300 SERIES STAINLESS                                                                                                        | Q.A.      |      |      | 1            |           |                |
|                                                                                                                             | COMMENTS: |      |      | 1            |           |                |
| FINISH                                                                                                                      |           |      |      |              |           |                |
| SEE NOTE 1                                                                                                                  |           |      |      |              | DWG. NO.  | REV.           |
| DRAWING IS NOT TO SCALE                                                                                                     |           |      |      | Α            | 4805-64-2 | -              |
|                                                                                                                             | 1         |      |      | 1            | SHEET 1   | $\bigcirc$ F 1 |