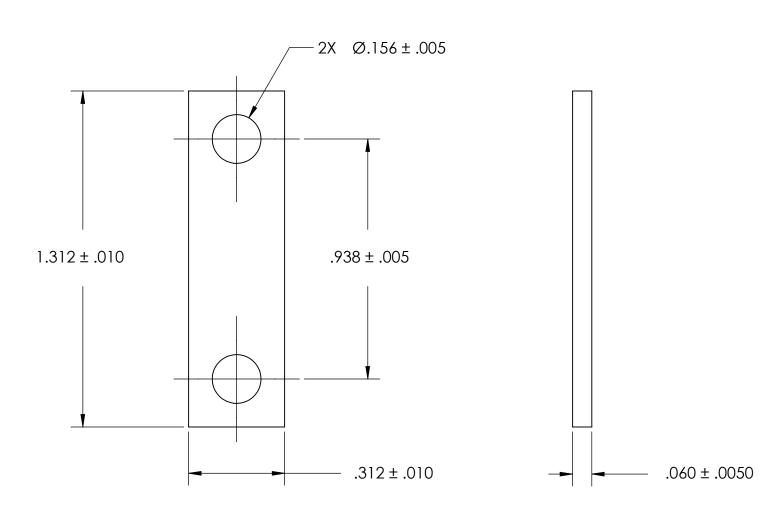

NOTES 1. NONE

2. SCREW SIZE: 6 / M3.5

PROPRIETARY AND CONFIDENTIAL
THE INFORMATION CONTAINED IN THIS

IHE INFORMATION CONTAINED IN THIS DRAWING IS THE SOLE PROPERTY OF SEASTROM MANUFACTURING. ANY REPRODUCTION IN PART OR AS A WHOLE WITHOUT THE WRITTEN PERMISSION OF SEASTROM MANUFACTURING IS PROHIBITED.

| DIMENSIONS ARE IN INCHES TOLERANCES: FRACTIONAL±1/32 ANGULAR: MACH±1/2 Deg TWO PLACE DECIMAL ±.01 THREE PLACE DECIMAL ±.005  MATERIAL COLD ROLLED STEEL  FINISH SEE NOTE 1 | DRAWN     | NAME | DATE | SEASTROM MFG   |
|----------------------------------------------------------------------------------------------------------------------------------------------------------------------------|-----------|------|------|----------------|
|                                                                                                                                                                            | CHECKED   |      |      | GROUND STRAP   |
|                                                                                                                                                                            | ENG APPR. |      |      |                |
|                                                                                                                                                                            | MFG APPR. |      |      |                |
|                                                                                                                                                                            | Q.A.      |      |      |                |
| COLD ROLLED STEEL                                                                                                                                                          | COMMENTS: |      |      |                |
|                                                                                                                                                                            |           |      |      | SIZE DWG. NO.  |
| DRAWING IS NOT TO SCALE                                                                                                                                                    |           |      |      | A 4805-64-1 -  |
|                                                                                                                                                                            | I         |      |      | I SHEET 1 OF 1 |