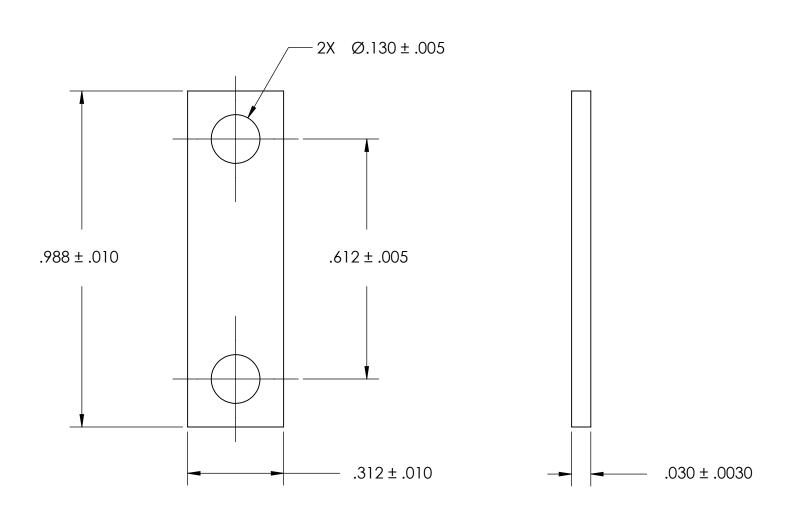

NOTES 1. NONE

2. SCREW SIZE: 5 / M3

| PROPRIETARY AND CONFIDENTIAL   |
|--------------------------------|
| THE INFORMATION CONTAINED IN T |

THE INFORMATION CONTAINED IN THIS DRAWING IS THE SOLE PROPERTY OF SEASTROM MANUFACTURING. ANY REPRODUCTION IN PART OR AS A WHOLE WITHOUT THE WRITTEN PERMISSION OF SEASTROM MANUFACTURING IS PROHIBITED.

| DIMENSIONS ARE IN INCHES TO FRANCES:            | DRAWN     | NAME | DATE | SEASTROM MFG       |
|-------------------------------------------------|-----------|------|------|--------------------|
| FRACTIONAL±1/32                                 | CHECKED   |      |      | GROUND STRAP       |
| ANGULAR: MACH±1/2 Deg<br>TWO PLACE DECIMAL ±.01 | ENG APPR. |      |      |                    |
| THREE PLACE DECIMAL ±.005                       | MFG APPR. |      |      |                    |
| MATERIAL COLD BOLLED STEEL                      | Q.A.      |      |      |                    |
| COLD ROLLED STEEL                               | COMMENTS: |      |      |                    |
| SEE NOTE 1                                      |           |      |      | SIZE DWG. NO.      |
| DRAWING IS NOT TO SCALE                         |           |      |      | <b>A</b> 4805-62-1 |
| DICTORING IS THOS TO SETTEE                     |           |      |      | SHEET 1 OF 1       |