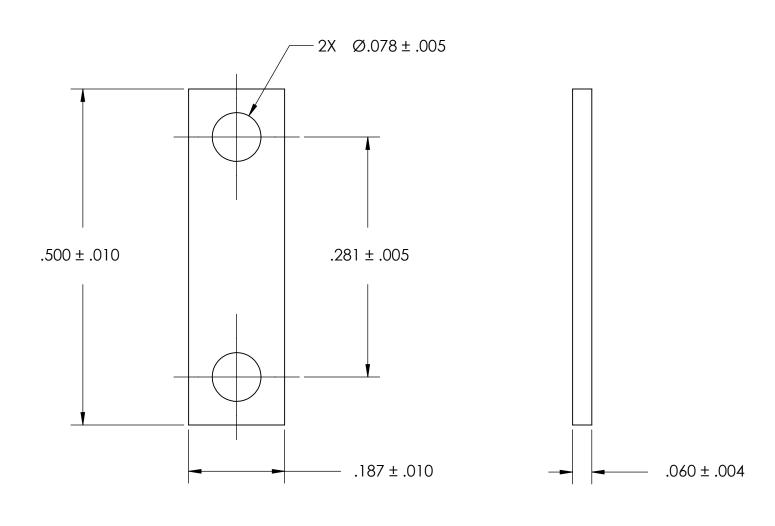

NOTES 1. NONE

2. SCREW SIZE: 1 / M1.6

PROPRIETARY AND CONFIDENTIAL

THE INFORMATION CONTAINED IN THIS DRAWING IS THE SOLE PROPERTY OF SEASTROM MANUFACTURING. ANY REPRODUCTION IN PART OR AS A WHOLE WITHOUT THE WRITTEN PERMISSION OF SEASTROM MANUFACTURING IS PROHIBITED.

| DIMENSIONS ARE IN INCHES TOLERANCES: FRACTIONAL±1/32 ANGULAR: MACH±1/2 Deg TWO PLACE DECIMAL ±.01 THREE PLACE DECIMAL ±.005 | DDAMAI    | NAME | DATE | SEASTROM MFG          |            |  |
|-----------------------------------------------------------------------------------------------------------------------------|-----------|------|------|-----------------------|------------|--|
|                                                                                                                             | DRAWN     |      |      | 3L7 (011( 0141 1411 0 |            |  |
|                                                                                                                             | CHECKED   |      |      |                       |            |  |
|                                                                                                                             | ENG APPR. |      |      | GROUND STRAP          |            |  |
|                                                                                                                             | MFG APPR. |      |      | GROUND STRAI          |            |  |
| MATERIAL<br>300 SERIES STAINLESS                                                                                            | Q.A.      |      |      |                       |            |  |
|                                                                                                                             | COMMENTS: |      |      |                       |            |  |
| FINISH                                                                                                                      |           |      |      |                       |            |  |
| SEE NOTE 1                                                                                                                  |           |      |      | SIZE DWG. NO.         | <i>'</i> . |  |
| DRAWING IS NOT TO SCALE                                                                                                     |           |      |      | A 4805-56-2 -         |            |  |
|                                                                                                                             |           |      | •    | SHEET 1 OF 1          |            |  |