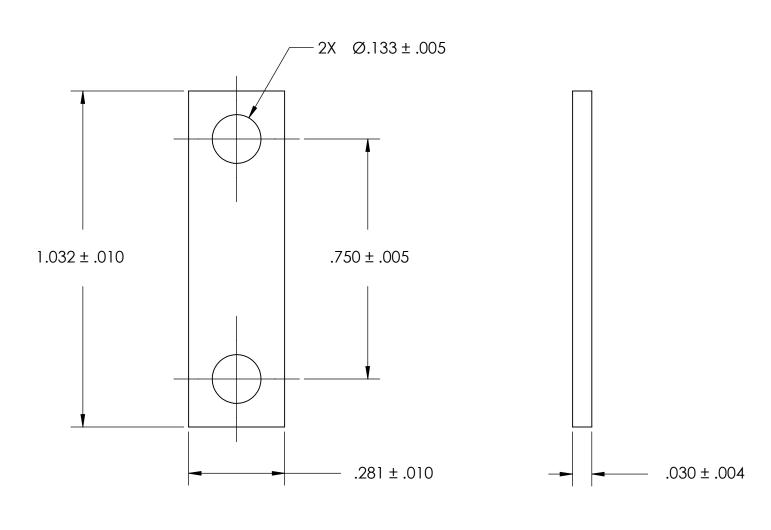

NOTES 1. NONE

2. SCREW SIZE: 5 / M3

PROPRIETARY AND CONFIDENTIAL
THE INFORMATION CONTAINED IN THIS

DRAWING IS THE SOLE PROPERTY OF SEASTROM MANUFACTURING. ANY REPRODUCTION IN PART OR AS A WHOLE WITHOUT THE WRITTEN PERMISSION OF SEASTROM MANUFACTURING IS PROHIBITED.

| DIMENSIONS ARE IN INCHES TOLERANCES: FRACTIONAL±1/32 ANGULAR: MACH±1/2 Deg TWO PLACE DECIMAL ±.01 THREE PLACE DECIMAL ±.005  MATERIAL COPPER |           | NAME | DATE |              | SEASTROM MFG |      |
|----------------------------------------------------------------------------------------------------------------------------------------------|-----------|------|------|--------------|--------------|------|
|                                                                                                                                              | DRAWN     |      |      | 3LASTROM MIG |              |      |
|                                                                                                                                              | CHECKED   |      |      | GROUND STRAP |              |      |
|                                                                                                                                              | ENG APPR. |      |      |              |              |      |
|                                                                                                                                              | MFG APPR. |      |      |              |              |      |
|                                                                                                                                              | Q.A.      |      |      |              |              |      |
|                                                                                                                                              | COMMENTS: |      |      | 1            |              |      |
| SEE NOTE 1                                                                                                                                   |           |      |      |              | DWG. NO.     | REV. |
| DRAWING IS NOT TO SCALE                                                                                                                      | <u> </u>  |      |      | Α            | 4805-54-3    | -    |
|                                                                                                                                              |           |      |      |              | SHEET 1      | OF 1 |