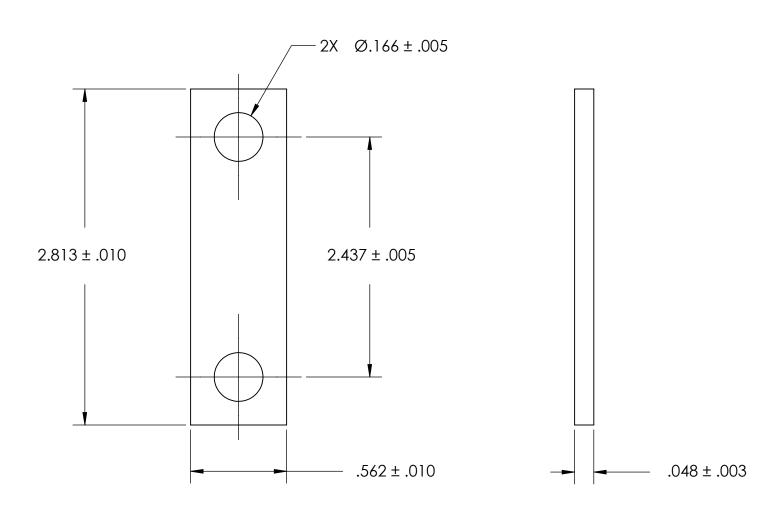

NOTES 1. NONE

2. SCREW SIZE: 6 / M3.5

PROPRIETARY AND CONFIDENTIAL

THE INFORMATION CONTAINED IN THIS DRAWING IS THE SOLE PROPERTY OF SEASTROM MANUFACTURING. ANY REPRODUCTION IN PART OR AS A WHOLE WITHOUT THE WRITTEN PERMISSION OF SEASTROM MANUFACTURING IS PROHIBITED.

|   | DIMENSIONS ARE IN INCHES TOLERANCES: FRACTIONAL±1/32 ANGULAR: MACH±1/2 Deg TWO PLACE DECIMAL ±.01 THREE PLACE DECIMAL ±.005 |           | NAME | DATE | SEASTROM MFG      |
|---|-----------------------------------------------------------------------------------------------------------------------------|-----------|------|------|-------------------|
|   |                                                                                                                             | DRAWN     |      |      | 3L/\31\\O\\\1\\1\ |
|   |                                                                                                                             | CHECKED   |      |      | GROUND STRAP      |
|   |                                                                                                                             | ENG APPR. |      |      |                   |
|   |                                                                                                                             | MFG APPR. |      |      |                   |
|   | MATERIAL<br>COPPER                                                                                                          | Q.A.      |      |      |                   |
|   |                                                                                                                             | COMMENTS: |      |      |                   |
|   | SEE NOTE 1                                                                                                                  |           |      |      | SIZE DWG. NO.     |
| İ | DRAWING IS NOT TO SCALE                                                                                                     |           |      |      | A 4805-52-3       |
|   | DRAWING IS NOT TO SCALE                                                                                                     |           |      |      | I SHFFT 1 OF 1    |