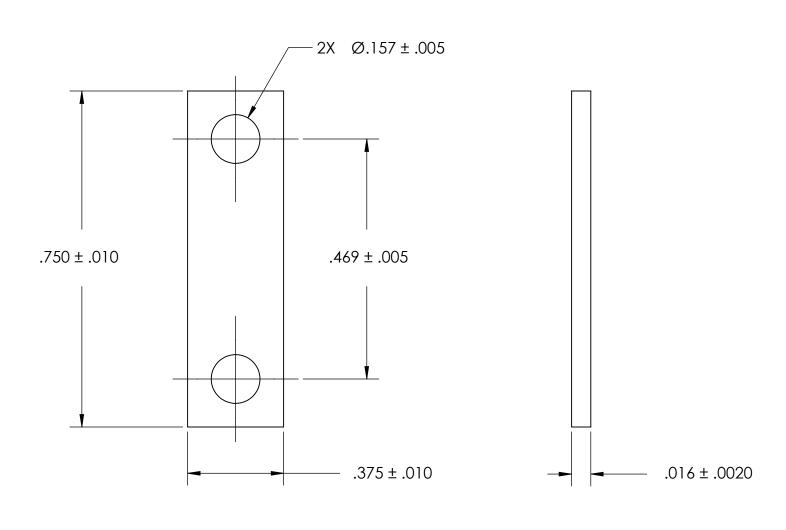

NOTES 1. NONE

2. SCREW SIZE: 6 / M3.5

PROPRIETARY AND CONFIDENTIAL

THE INFORMATION CONTAINED IN THIS DRAWING IS THE SOLE PROPERTY OF SEASTROM MANUFACTURING. ANY REPRODUCTION IN PART OR AS A WHOLE WITHOUT THE WRITTEN PERMISSION OF SEASTROM MANUFACTURING IS PROHIBITED.

| DIMENSIONS ARE IN INCHES TOLERANCES: FRACTIONAL±1/32 ANGULAR: MACH±1/2 Deg TWO PLACE DECIMAL ±.01 THREE PLACE DECIMAL ±.005  MATERIAL 300 SERIES STAINLESS |           | NAME | DATE |              |              |      |
|------------------------------------------------------------------------------------------------------------------------------------------------------------|-----------|------|------|--------------|--------------|------|
|                                                                                                                                                            | DRAWN     |      |      |              | SEASTROM MFG |      |
|                                                                                                                                                            | CHECKED   |      |      | GROUND STRAP |              |      |
|                                                                                                                                                            | ENG APPR. |      |      |              |              |      |
|                                                                                                                                                            | MFG APPR. |      |      |              | GROUND STRAF |      |
|                                                                                                                                                            | Q.A.      |      |      |              |              |      |
|                                                                                                                                                            | COMMENTS: |      |      | 1            |              |      |
| FINISH                                                                                                                                                     |           |      |      |              |              |      |
| SEE NOTE 1                                                                                                                                                 |           |      |      |              | DWG. NO.     | REV. |
| DRAWING IS NOT TO SCALE                                                                                                                                    | <u> </u>  |      |      | Α            | 4805-50-2    |      |
|                                                                                                                                                            |           |      |      |              | SHEET 1      | OF 1 |