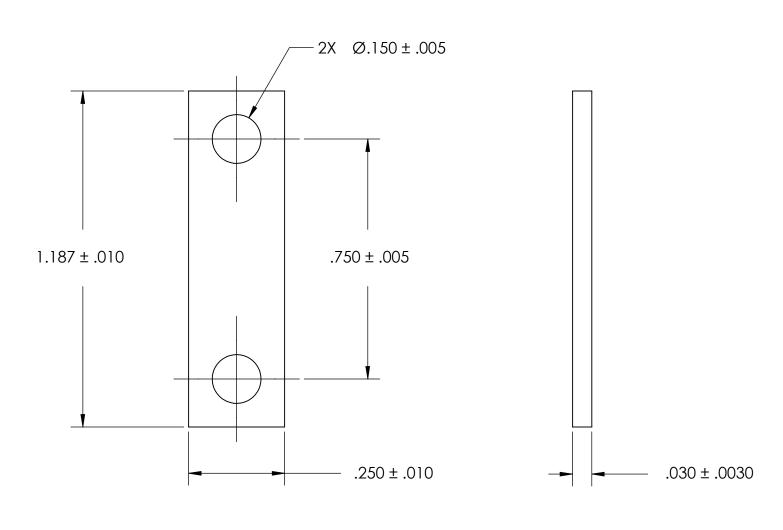

NOTES 1. NONE

2. SCREW SIZE: 6 / M3.5

PROPRIETARY AND CONFIDENTIAL
THE INFORMATION CONTAINED IN THIS

THE INFORMATION CONTAINED IN THIS DRAWING IS THE SOLE PROPERTY OF SEASTROM MANUFACTURING. ANY REPRODUCTION IN PART OR AS A WHOLE WITHOUT THE WRITTEN PERMISSION OF SEASTROM MANUFACTURING IS PROHIBITED.

|  | DIMENSIONS ARE IN INCHES TOLERANCES: FRACTIONAL±1/32 ANGULAR: MACH±1/2 Deg TWO PLACE DECIMAL ±.01 THREE PLACE DECIMAL ±.005 |           | NAME | DATE | SEASTROM MFG       |      |
|--|-----------------------------------------------------------------------------------------------------------------------------|-----------|------|------|--------------------|------|
|  |                                                                                                                             | DRAWN     |      |      | 3LASTROM MI G      |      |
|  |                                                                                                                             | CHECKED   |      |      |                    |      |
|  |                                                                                                                             | ENG APPR. |      |      | GROUND STRAP       |      |
|  |                                                                                                                             | MFG APPR. |      |      |                    |      |
|  | MATERIAL COLD ROLLED STEEL                                                                                                  | Q.A.      |      |      |                    |      |
|  |                                                                                                                             | COMMENTS: |      |      | 7                  |      |
|  | SEE NOTE 1                                                                                                                  |           |      |      | SIZE DWG. NO.      | REV. |
|  | DRAWING IS NOT TO SCALE                                                                                                     |           |      |      | <b>A</b> 4805-48-1 | -    |
|  |                                                                                                                             |           |      |      | ISHEFT 1 C         | )F 1 |