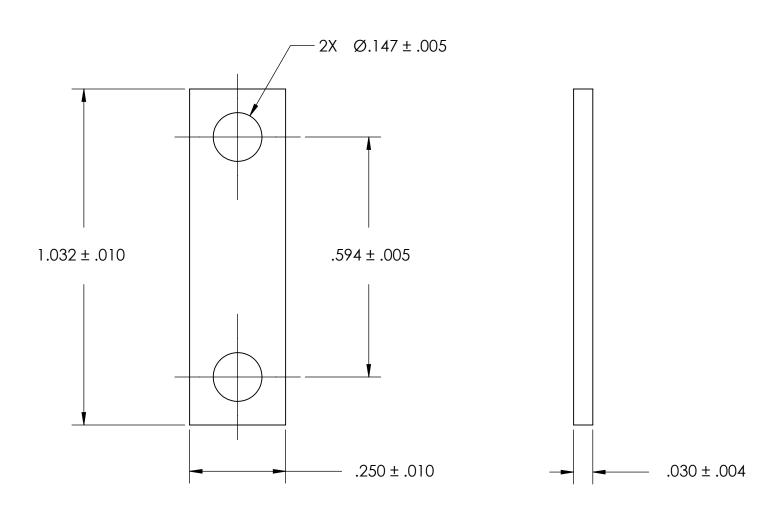

NOTES 1. NONE

2. SCREW SIZE: 6 / M3.5

PROPRIETARY AND CONFIDENTIAL

THE INFORMATION CONTAINED IN THIS DRAWING IS THE SOLE PROPERTY OF SEASTROM MANUFACTURING. ANY REPRODUCTION IN PART OR AS A WHOLE WITHOUT THE WRITTEN PERMISSION OF SEASTROM MANUFACTURING IS PROHIBITED.

| DIMENSIONS ARE IN INCHES TOLERANCES: FRACTIONAL±1/32 ANGULAR: MACH±1/2 Deg TWO PLACE DECIMAL ±.01 THREE PLACE DECIMAL ±.005 | DRAWN     | NAME | DATE | SEASTROM MFG             |    |
|-----------------------------------------------------------------------------------------------------------------------------|-----------|------|------|--------------------------|----|
|                                                                                                                             | CHECKED   |      |      | GROUND STRAP             |    |
|                                                                                                                             | ENG APPR. |      |      |                          |    |
|                                                                                                                             | MFG APPR. |      |      |                          |    |
| material<br>300 SERIES STAINLESS                                                                                            | Q.A.      |      |      |                          |    |
|                                                                                                                             | COMMENTS: |      |      |                          |    |
| finish<br>SEE NOTE 1                                                                                                        |           |      |      | SIZE DWG. NO.            | ٧. |
| DRAWING IS NOT TO SCALE                                                                                                     |           |      |      | A 4805-46-2 - SHEET 1 OF | 1  |