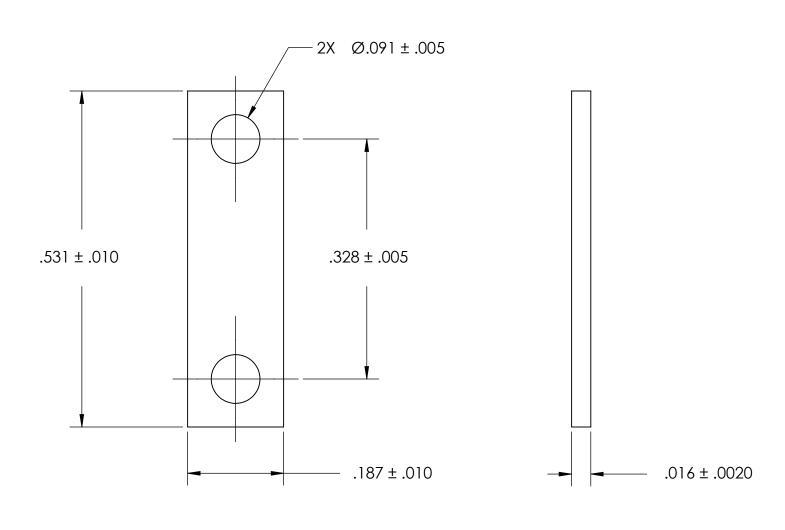

NOTES 1. NONE

2. SCREW SIZE: 2 / M2

PROPRIETARY AND CONFIDENTIAL
THE INFORMATION CONTAINED IN THIS

THE INFORMATION CONTAINED IN THIS DRAWING IS THE SOLE PROPERTY OF SEASTROM MANUFACTURING. ANY REPRODUCTION IN PART OR AS A WHOLE WITHOUT THE WRITTEN PERMISSION OF SEASTROM MANUFACTURING IS PROHIBITED.

| DIMENSIONS ARE IN INCHES TOLERANCES: FRACTIONAL±1/32 ANGULAR: MACH±1/2 Deg TWO PLACE DECIMAL ±.01 THREE PLACE DECIMAL ±.005 | DRAWN     | NAME | DATE | SEASTROM MFG   |    |
|-----------------------------------------------------------------------------------------------------------------------------|-----------|------|------|----------------|----|
|                                                                                                                             | CHECKED   |      |      | GROUND STRAP   |    |
|                                                                                                                             | ENG APPR. |      |      |                |    |
|                                                                                                                             | MFG APPR. |      |      |                |    |
| MATERIAL COLD ROLLED STEEL                                                                                                  | Q.A.      |      |      |                |    |
|                                                                                                                             | COMMENTS: |      |      |                |    |
| SEE NOTE 1                                                                                                                  |           |      |      | SIZE DWG. NO.  | ٧. |
| DRAWING IS NOT TO SCALE                                                                                                     |           |      |      | A 4805-43-1  - | 1  |