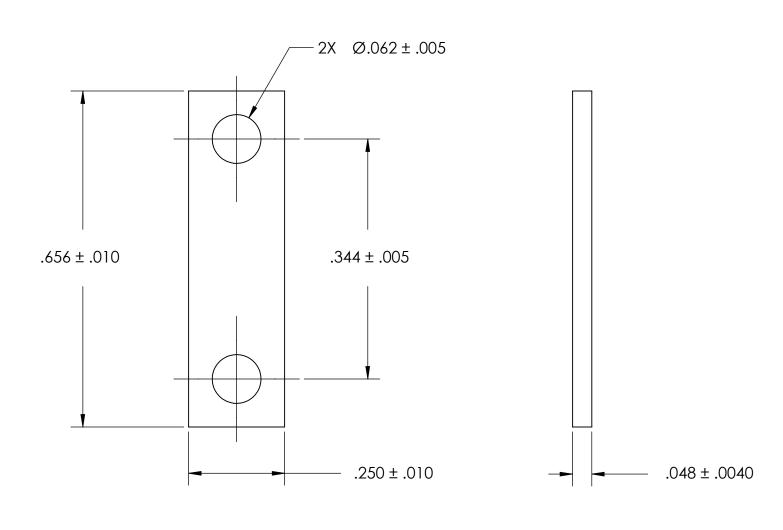

NOTES 1. NONE

2. SCREW SIZE: 00

PROPRIETARY AND CONFIDENTIAL
THE INFORMATION CONTAINED IN THIS

DRAWING IS THE SOLE PROPERTY OF SEASTROM MANUFACTURING. ANY REPRODUCTION IN PART OR AS A WHOLE WITHOUT THE WRITTEN PERMISSION OF SEASTROM MANUFACTURING IS PROHIBITED.

| DIMENSIONS ARE IN INCHES TOLERANCES: FRACTIONAL±1/32 ANGULAR: MACH±1/2 Deg TWO PLACE DECIMAL ±.01 THREE PLACE DECIMAL ±.005 |           | NAME | DATE | SEASTROM MFG       |      |
|-----------------------------------------------------------------------------------------------------------------------------|-----------|------|------|--------------------|------|
|                                                                                                                             | DRAWN     |      |      | 3LASIKOW WIG       |      |
|                                                                                                                             | CHECKED   |      |      | GROUND STRAP       |      |
|                                                                                                                             | ENG APPR. |      |      |                    |      |
|                                                                                                                             | MFG APPR. |      |      |                    |      |
| MATERIAL COLD ROLLED STEEL                                                                                                  | Q.A.      |      |      |                    |      |
|                                                                                                                             | COMMENTS: |      |      |                    |      |
| SEE NOTE 1                                                                                                                  |           |      |      | SIZE DWG. NO.      | REV. |
| DRAWING IS NOT TO SCALE                                                                                                     |           |      |      | <b>A</b> 4805-40-1 |      |
|                                                                                                                             |           |      |      | I SHEFT 1          | OF 1 |