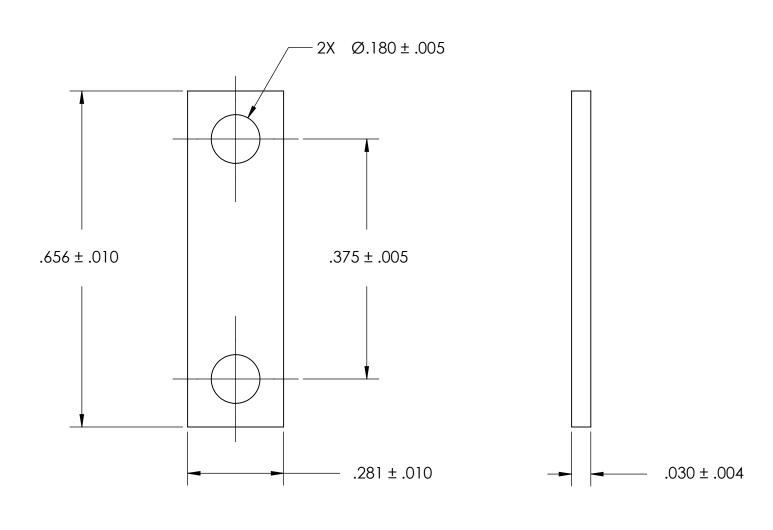

NOTES 1. NONE

2. SCREW SIZE: 8 / M4

PROPRIETARY AND CONFIDENTIAL
THE INFORMATION CONTAINED IN THIS

DRAWING IS THE SOLE PROPERTY OF SEASTROM MANUFACTURING. ANY REPRODUCTION IN PART OR AS A WHOLE WITHOUT THE WRITTEN PERMISSION OF SEASTROM MANUFACTURING IS PROHIBITED.

| DIMENSIONS ARE IN INCHES TOLERANCES: FRACTIONAL±1/32 ANGULAR: MACH±1/2 Deg TWO PLACE DECIMAL ±.01 THREE PLACE DECIMAL ±.005 | DRAWN     | NAME | DATE | SEASTROM MFG              |  |
|-----------------------------------------------------------------------------------------------------------------------------|-----------|------|------|---------------------------|--|
|                                                                                                                             | CHECKED   |      |      | 02/10/11/07/17/11/0       |  |
|                                                                                                                             | ENG APPR. |      |      | GROUND STRAP              |  |
|                                                                                                                             | MFG APPR. |      |      |                           |  |
| MATERIAL<br>COPPER                                                                                                          | Q.A.      |      |      |                           |  |
|                                                                                                                             | COMMENTS: |      |      |                           |  |
| SEE NOTE 1                                                                                                                  |           |      |      | SIZE DWG. NO. RE 4805-4-3 |  |
| DRAWING IS NOT TO SCALE                                                                                                     |           |      |      | A   4003-4-3              |  |