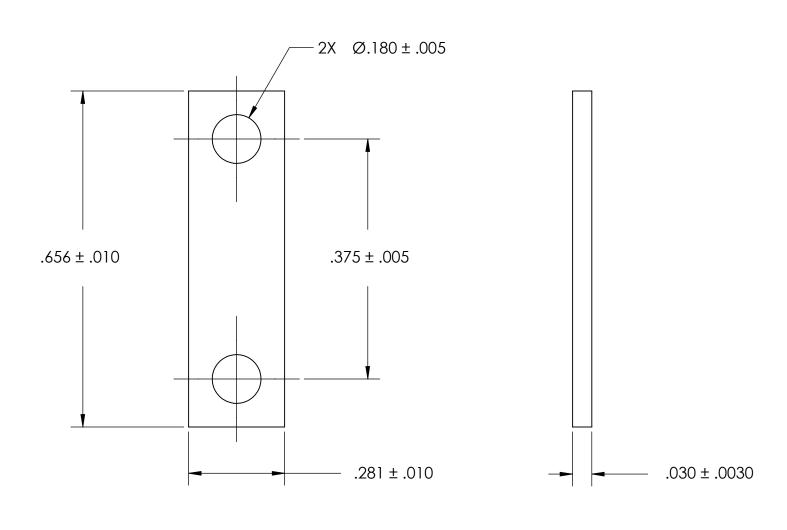

NOTES 1. NONE

2. SCREW SIZE: 8 / M4

PROPRIETARY AND CONFIDENTIAL

THE INFORMATION CONTAINED IN THIS DRAWING IS THE SOLE PROPERTY OF SEASTROM MANUFACTURING. ANY REPRODUCTION IN PART OR AS A WHOLE WITHOUT THE WRITTEN PERMISSION OF SEASTROM MANUFACTURING IS PROHIBITED.

| DIMENSIONS ARE IN INCHES TOLERANCES: FRACTIONAL±1/32 ANGULAR: MACH±1/2 Deg TWO PLACE DECIMAL ±.01 THREE PLACE DECIMAL ±.005 |           | NAME | DATE | SEASTROM MFG |          | C         |
|-----------------------------------------------------------------------------------------------------------------------------|-----------|------|------|--------------|----------|-----------|
|                                                                                                                             | DRAWN     |      |      |              |          | 9         |
|                                                                                                                             | CHECKED   |      |      |              |          |           |
|                                                                                                                             | ENG APPR. |      |      | GROUND STRAP |          | )         |
|                                                                                                                             | MFG APPR. |      |      |              |          |           |
| MATERIAL<br>COLD ROLLED STEEL                                                                                               | Q.A.      |      |      |              |          |           |
|                                                                                                                             | COMMENTS: |      |      |              |          |           |
| FINISH                                                                                                                      |           |      |      |              |          |           |
| SEE NOTE 1                                                                                                                  |           |      |      | SIZE         | DWG. NO. | REV.      |
| DRAWING IS NOT TO SCALE                                                                                                     |           |      |      | Α            | 4805-4-1 | -         |
|                                                                                                                             |           |      |      |              | SHE      | ET 1 OF 1 |