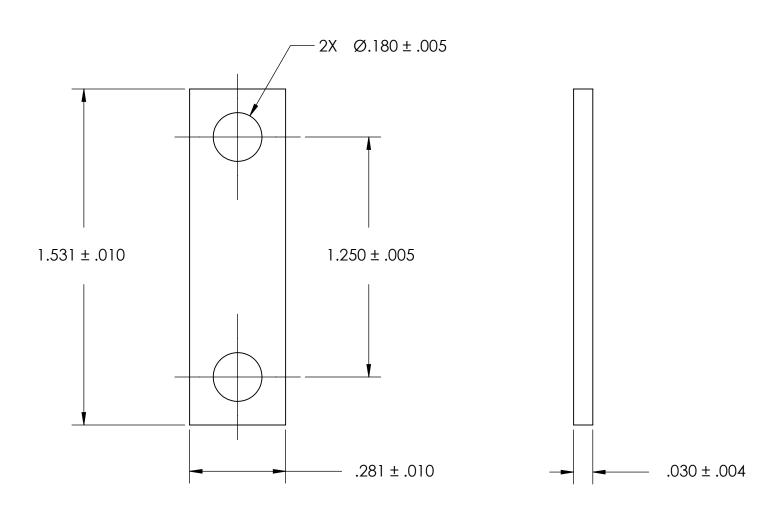

NOTES 1. NONE

2. SCREW SIZE: 8 / M4

PROPRIETARY AND CONFIDENTIAL

THE INFORMATION CONTAINED IN THIS DRAWING IS THE SOLE PROPERTY OF SEASTROM MANUFACTURING. ANY REPRODUCTION IN PART OR AS A WHOLE WITHOUT THE WRITTEN PERMISSION OF SEASTROM MANUFACTURING IS PROHIBITED.

| DIMENSIONS ARE IN INCHES TOLERANCES: FRACTIONAL±1/32 ANGULAR: MACH±1/2 Deg TWO PLACE DECIMAL ±.01 THREE PLACE DECIMAL ±.005 MATERIAL 300 SERIES STAINLESS FINISH SEE NOTE 1  DRAWING IS NOT TO SCALE | DRAWN     | NAME | DATE | SEASTROM MFG               |  |
|------------------------------------------------------------------------------------------------------------------------------------------------------------------------------------------------------|-----------|------|------|----------------------------|--|
|                                                                                                                                                                                                      | CHECKED   |      |      |                            |  |
|                                                                                                                                                                                                      | ENG APPR. |      |      | GROUND STRAP               |  |
|                                                                                                                                                                                                      | MFG APPR. |      |      | GROUND STRAP               |  |
|                                                                                                                                                                                                      | Q.A.      |      |      |                            |  |
| 300 SERIES STAINLESS                                                                                                                                                                                 | COMMENTS: |      |      |                            |  |
|                                                                                                                                                                                                      |           |      |      | SIZE DWG. NO.              |  |
| DRAWING IS NOT TO SCALE                                                                                                                                                                              |           |      |      | A 4805-32-2 - SHEET 1 OF 1 |  |