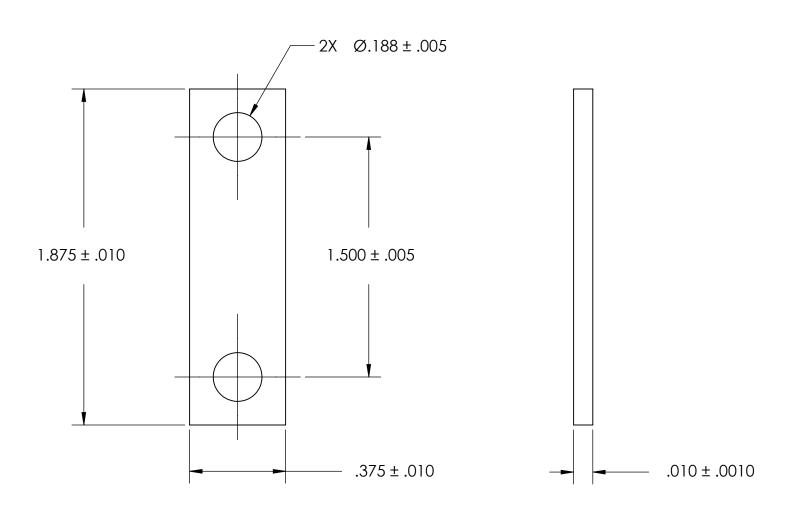

NOTES 1. NONE

2. SCREW SIZE: 8 / M4

PROPRIETARY AND CONFIDENTIAL

THE INFORMATION CONTAINED IN THIS DRAWING IS THE SOLE PROPERTY OF SEASTROM MANUFACTURING. ANY REPRODUCTION IN PART OR AS A WHOLE WITHOUT THE WRITTEN PERMISSION OF SEASTROM MANUFACTURING IS PROHIBITED.

| DIMENSIONS ARE IN INCHES TOLERANCES: FRACTIONAL±1/32 ANGULAR: MACH±1/2 Deg TWO PLACE DECIMAL ±.01 THREE PLACE DECIMAL ±.005 | DRAWN     | NAME | DATE | -            | SEASTROM MFG |      |
|-----------------------------------------------------------------------------------------------------------------------------|-----------|------|------|--------------|--------------|------|
|                                                                                                                             | CHECKED   |      |      | GROUND STRAP |              |      |
|                                                                                                                             | ENG APPR. |      |      |              |              |      |
|                                                                                                                             | MFG APPR. |      |      | GROUND STRAF |              |      |
| 300 SERIES STAINLESS                                                                                                        | Q.A.      |      |      |              |              |      |
|                                                                                                                             | COMMENTS: |      |      |              |              |      |
| FINISH<br>SEE NOTE 1                                                                                                        |           |      |      | SIZE         | DWG. NO.     | REV. |
| DRAWING IS NOT TO SCALE                                                                                                     |           |      | Α    | 4805-3-2     | _            |      |
|                                                                                                                             |           |      |      |              | SHEET 1 C    | OF 1 |