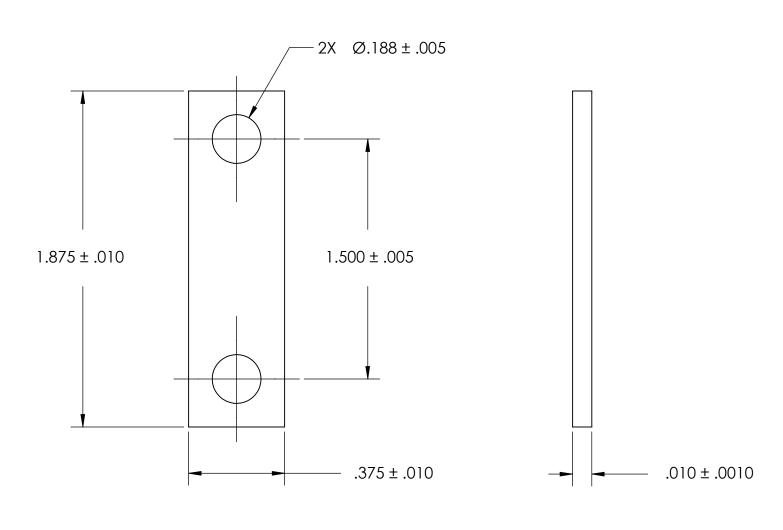

NOTES 1. NONE

2. SCREW SIZE: 8 / M4

PROPRIETARY AND CONFIDENTIAL

THE INFORMATION CONTAINED IN THIS DRAWING IS THE SOLE PROPERTY OF SEASTROM MANUFACTURING. ANY REPRODUCTION IN PART OR AS A WHOLE WITHOUT THE WRITTEN PERMISSION OF SEASTROM MANUFACTURING IS PROHIBITED.

| DIMENSIONS ARE IN INCHES TOLERANCES: FRACTIONAL±1/32 ANGULAR: MACH±1/2 Deg TWO PLACE DECIMAL ±.01 THREE PLACE DECIMAL ±.005 |           | NAME | DATE | SEASTROM MFG |               |           |      |
|-----------------------------------------------------------------------------------------------------------------------------|-----------|------|------|--------------|---------------|-----------|------|
|                                                                                                                             | DRAWN     |      |      |              | 3LASTROW MI O |           |      |
|                                                                                                                             | CHECKED   |      |      |              |               |           |      |
|                                                                                                                             | ENG APPR. |      |      |              | GROUND STRAP  |           |      |
|                                                                                                                             | MFG APPR. |      |      | GROUND STRAF |               |           |      |
| MATERIAL COLD ROLLED STEEL                                                                                                  | Q.A.      |      |      |              |               |           |      |
|                                                                                                                             | COMMENTS: |      |      |              |               |           |      |
| FINISH                                                                                                                      | ]         |      |      |              |               |           |      |
| SEE NOTE 1                                                                                                                  |           |      |      |              | DWG. NO.      |           | REV. |
| DRAWING IS NOT TO SCALE                                                                                                     |           |      |      | Α            | 4805-3-1      | 4805-3-1  |      |
|                                                                                                                             |           |      |      |              | ·             | SHEET 1 C | OF 1 |