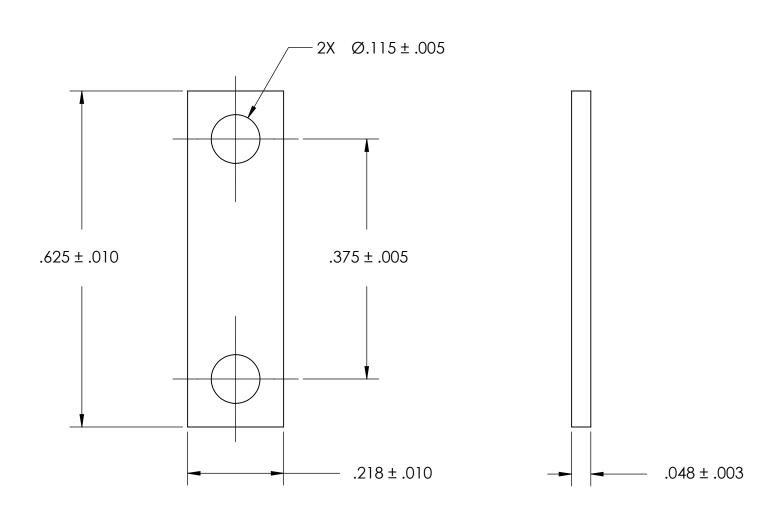

NOTES 1. NONE

2. SCREW SIZE: 3 / M2.5

| PROPRIETARY AND CONFIDENTIAL                                                                  |
|-----------------------------------------------------------------------------------------------|
| THE INFORMATION CONTAINED IN THIS DRAWING IS THE SOLE PROPERTY OF SEASTROM MANUFACTURING. ANY |
| DRAWING IS THE SOLE PROPERTY OF                                                               |
| SEASTROM MANUFACTURING. ANY                                                                   |
| DEDDODLICTION IN DADT OF AS A WILL                                                            |