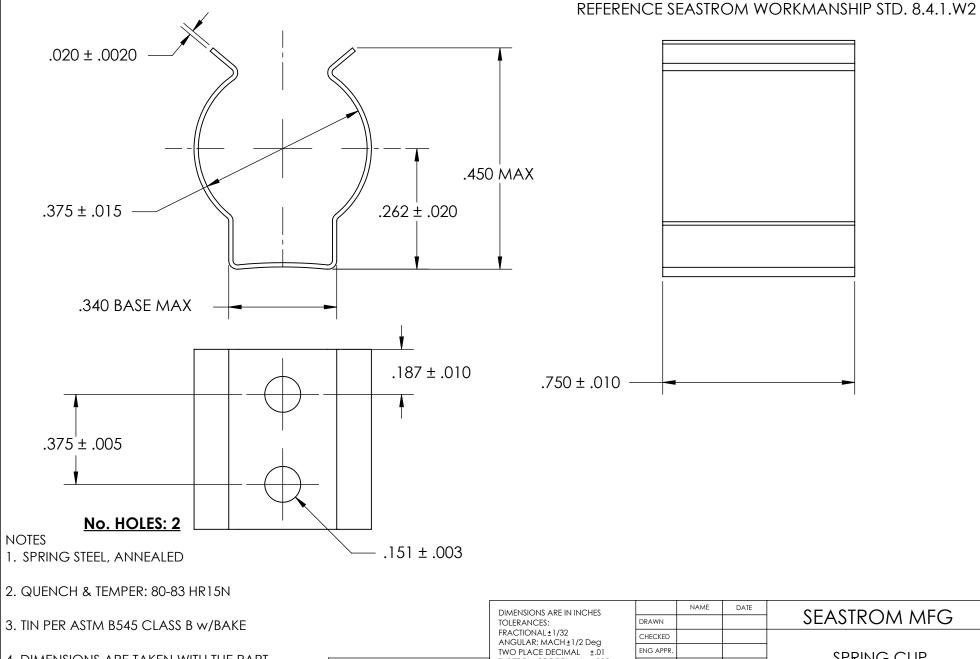

4. DIMENSIONS ARE TAKEN WITH THE PART CLAMPED TO A FLAT SURFACE AND A DUMMY COMPONENT IN PLACE.

5. DIMENSIONS APPLY PRIOR TO PLATING.

|  | DIMENSIONS ARE IN INCHES TOLERANCES: FRACTIONAL±1/32 ANGULAR: MACH±1/2 Deg TWO PLACE DECIMAL ±.01 THREE PLACE DECIMAL ±.005 |                         | NAME DATE |  |   |                  |      |  |
|--|-----------------------------------------------------------------------------------------------------------------------------|-------------------------|-----------|--|---|------------------|------|--|
|  |                                                                                                                             | DRAWN                   |           |  |   | SEASTROM MFG     |      |  |
|  |                                                                                                                             | CHECKED                 |           |  |   |                  |      |  |
|  |                                                                                                                             | ENG APPR.               |           |  |   | SPRING CLIP      |      |  |
|  |                                                                                                                             | MFG APPR.               |           |  |   |                  |      |  |
|  | MATERIAL CEE NOTE 1                                                                                                         | Q.A.                    |           |  |   |                  |      |  |
|  | SEE NOTE 1                                                                                                                  | COMMENTS:               |           |  |   |                  |      |  |
|  | HEAT TREAT                                                                                                                  | ]                       |           |  | L |                  |      |  |
|  | SEE NOTE 2                                                                                                                  |                         |           |  |   |                  | REV. |  |
|  | FINISH<br>SEE NOTE 3                                                                                                        |                         |           |  | A | 4567-37-75-2-T - | -    |  |
|  |                                                                                                                             | DRAWING IS NOT TO SCALE |           |  |   | SHFFT 1 OF       | = 1  |  |