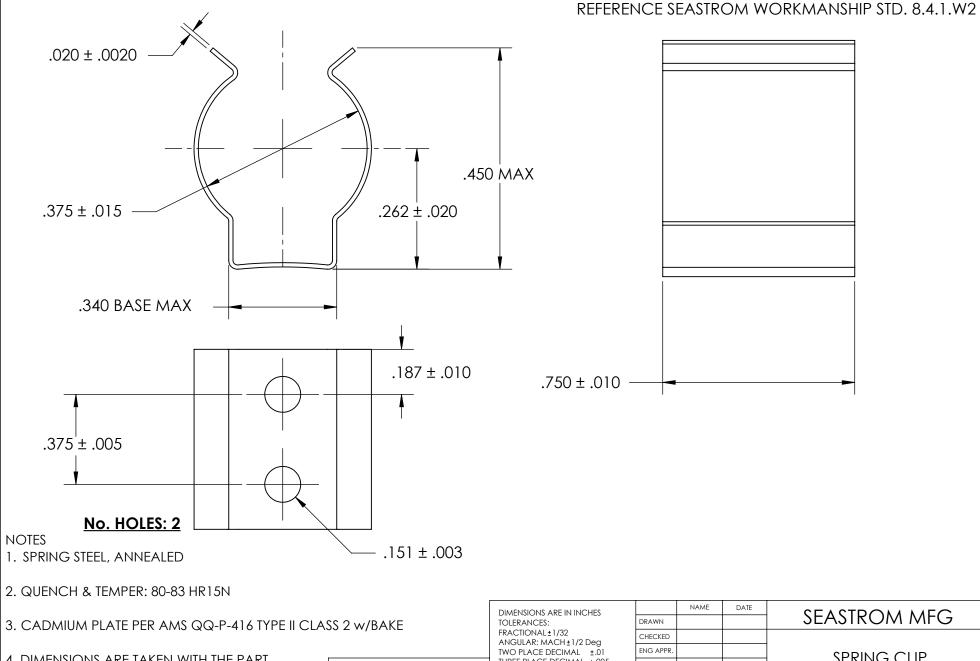

4. DIMENSIONS ARE TAKEN WITH THE PART CLAMPED TO A FLAT SURFACE AND A DUMMY COMPONENT IN PLACE.

5. DIMENSIONS APPLY PRIOR TO PLATING.

|               | DIMENSIONS ARE IN INCHES                          |                         |  | D7 (12 | 1            | $C \square A C \square \square \square A A A A \square \square$ |  |
|---------------|---------------------------------------------------|-------------------------|--|--------|--------------|-----------------------------------------------------------------|--|
|               | TOLERANCES: FRACTIONAL±1/32 ANGULAR: MACH±1/2 Deg | DRAWN                   |  |        | SEASTROM MFG |                                                                 |  |
|               |                                                   | CHECKED                 |  |        |              |                                                                 |  |
|               | TWO PLACE DECIMAL ±.01                            | ENG APPR.               |  |        |              | CDDINIC CLID                                                    |  |
| THREE PLACE D | THREE PLACE DECIMAL ±.005                         | MFG APPR.               |  |        | SPRING CLIP  |                                                                 |  |
|               | MATERIAL                                          | Q.A.                    |  |        |              |                                                                 |  |
|               | SEE NOTE 1                                        | COMMENTS:               |  |        | 1            |                                                                 |  |
|               | HEAT TREAT<br>SEE NOTE 2                          |                         |  |        | SIZE         | DWG. NO. REV.                                                   |  |
|               | FINISH                                            |                         |  |        | Α            | 4567-37-75-2-C2  -                                              |  |
|               | SEE NOTE 3                                        | DRAWING IS NOT TO SCALE |  |        |              | SHEET 1 OF 1                                                    |  |