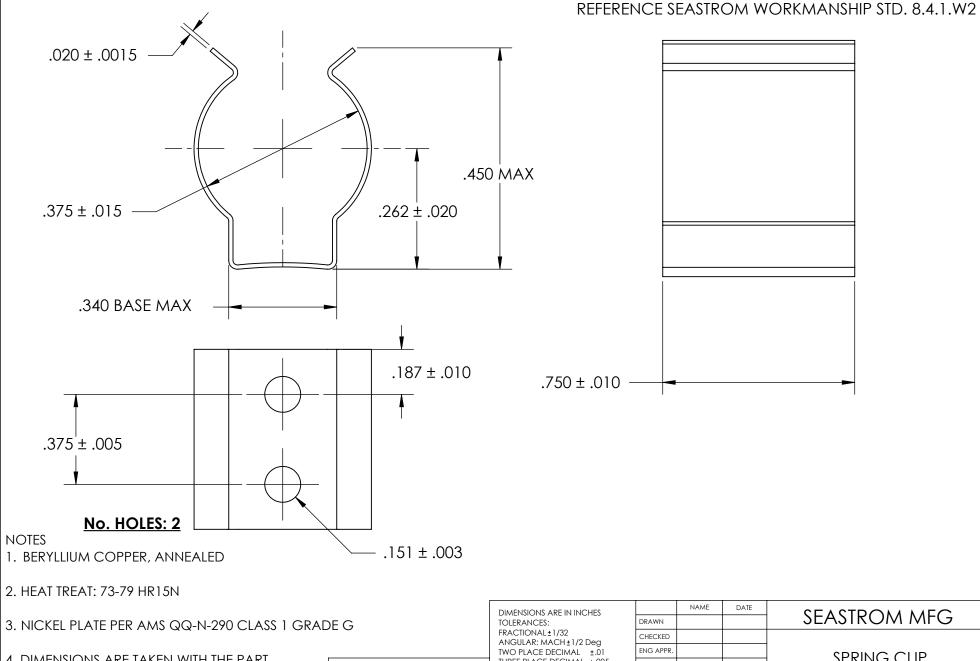

4. DIMENSIONS ARE TAKEN WITH THE PART CLAMPED TO A FLAT SURFACE AND A DUMMY COMPONENT IN PLACE.

5. DIMENSIONS APPLY PRIOR TO PLATING.

| DIMENSIONS ARE IN INCHES                                                                           |           | 10,011                  | DATE | 4             | SEASTROM MFG     |  |
|----------------------------------------------------------------------------------------------------|-----------|-------------------------|------|---------------|------------------|--|
| TOLERANCES: FRACTIONAL±1/32 ANGULAR: MACH±1/2 Deg TWO PLACE DECIMAL ±.01 THREE PLACE DECIMAL ±.005 | DRAWN     |                         |      | 3LASINOMIMI G |                  |  |
|                                                                                                    | CHECKED   |                         |      | SPRING CLIP   |                  |  |
|                                                                                                    | ENG APPR. |                         |      |               |                  |  |
|                                                                                                    | MFG APPR. |                         |      |               |                  |  |
| MATERIAL                                                                                           | Q.A.      |                         |      |               |                  |  |
| SEE NOTE 1                                                                                         | COMMENTS  | COMMENTS:               |      |               |                  |  |
| HEAT TREAT                                                                                         |           |                         |      | L             |                  |  |
| SEE NOTE 2                                                                                         |           |                         |      | 1 a 1         | DWG. NO. REV.    |  |
| FINISH                                                                                             |           |                         |      | Α             | 4567-37-75-1-N - |  |
| SEE NOTE 3                                                                                         | DRAWIN    | DRAWING IS NOT TO SCALE |      |               | SHEET 1 OF 1     |  |