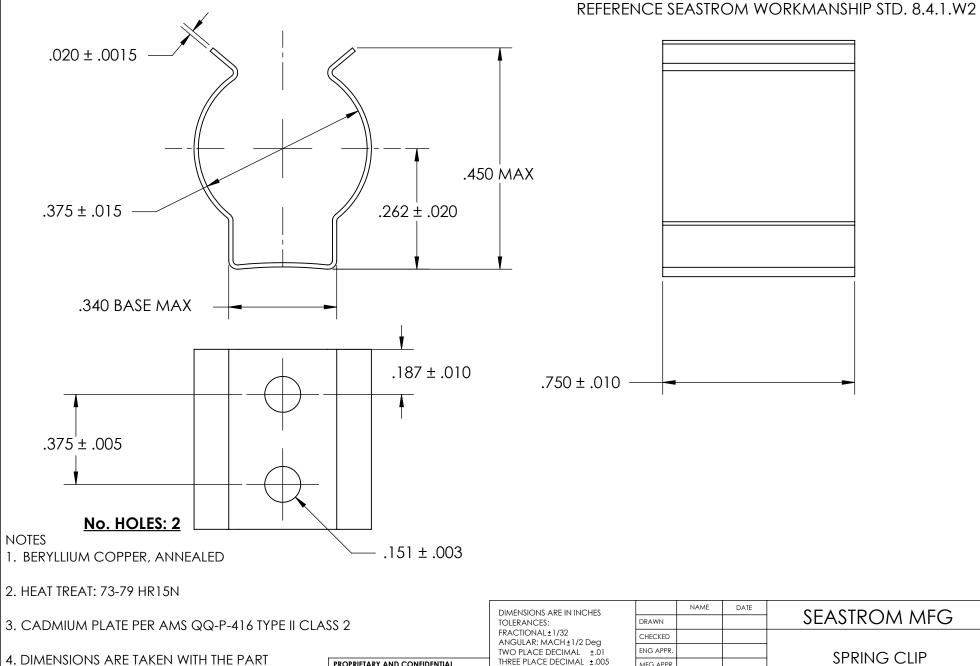

4. DIMENSIONS ARE TAKEN WITH THE PART CLAMPED TO A FLAT SURFACE AND A DUMMY COMPONENT IN PLACE.

5. DIMENSIONS APPLY PRIOR TO PLATING.

## PROPRIETARY AND CONFIDENTIAL

THE INFORMATION CONTAINED IN THIS DRAWING IS THE SOLE PROPERTY OF SEASTROM MANUFACTURING. ANY REPRODUCTION IN PART OR AS A WHOLE WITHOUT THE WRITTEN PERMISSION OF SEASTROM MANUFACTURING IS PROHIBITED.

|            | DIMENSIONS ARE IN INCHES                                                                           |                         |  | 1            | $C \cup V \cup C \cup V \cup $ |   |  |
|------------|----------------------------------------------------------------------------------------------------|-------------------------|--|--------------|--------------------------------------------------------------------------|---|--|
|            | TOLERANCES: FRACTIONAL±1/32 ANGULAR: MACH±1/2 Deg TWO PLACE DECIMAL ±.01 THREE PLACE DECIMAL ±.005 | DRAWN                   |  | SEASTROM MFG |                                                                          |   |  |
|            |                                                                                                    | CHECKED                 |  | SPRING CLIP  |                                                                          |   |  |
|            |                                                                                                    | ENG APPR.               |  |              |                                                                          |   |  |
|            |                                                                                                    | MFG APPR.               |  | ]            | SEKTING CLIF                                                             |   |  |
|            | MATERIAL                                                                                           | Q.A.                    |  | 1            |                                                                          |   |  |
|            | SEE NOTE 1                                                                                         | COMMENTS:               |  | 1            |                                                                          |   |  |
|            | HEAT TREAT<br>SEE NOTE 2                                                                           |                         |  | SIZE         | SIZE DWG, NO. REV                                                        |   |  |
|            | FINISH                                                                                             |                         |  | Α            | 4567-37-75-1-C2  -                                                       |   |  |
| SEE NOTE 3 |                                                                                                    | DRAWING IS NOT TO SCALE |  |              | SHEET 1 OF 1                                                             | _ |  |