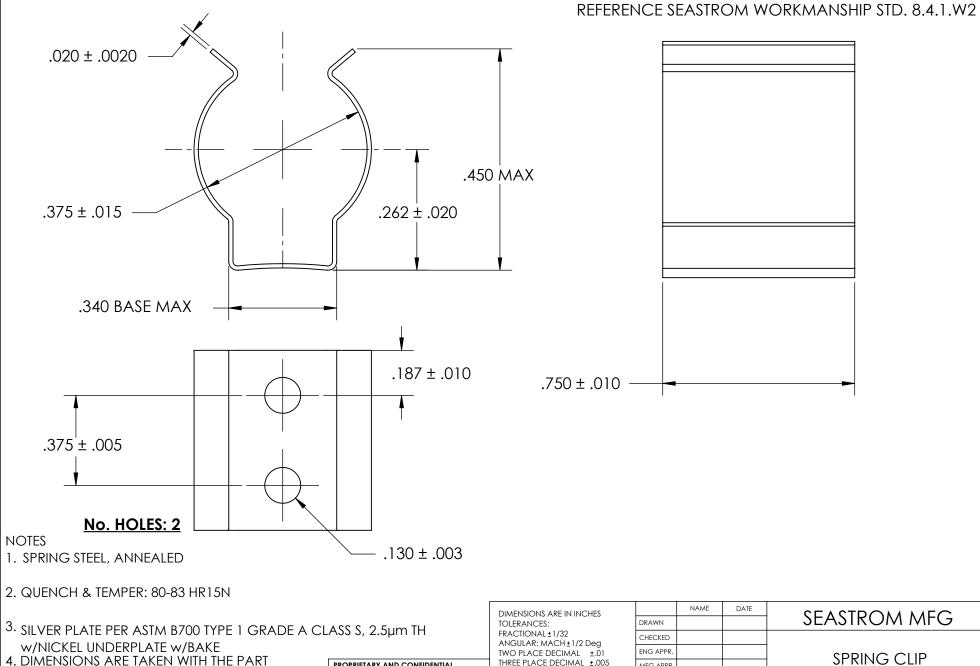

5. DIMENSIONS APPLY PRIOR TO PLATING.

COMPONENT IN PLACE.

CLAMPED TO A FLAT SURFACE AND A DUMMY

PROPRIETARY AND CONFIDENTIAL
THE INFORMATION CONTAINED IN THIS
DRAWING IS THE SOLE PROPERTY OF

DRAWING IS THE SOLE PROPERTY OF SEASTROM MANUFACTURING. ANY REPRODUCTION IN PART OR AS A WHOLE WITHOUT THE WRITTEN PERMISSION OF SEASTROM MANUFACTURING IS PROHIBITED.

| TOLERA<br>FRACTIO<br>ANGUL<br>TWO PL | DIMENSIONS ARE IN INCHES TOLERANCES: FRACTIONAL±1/32 ANGULAR: MACH±1/2 Deg | DRAWN                     |           |  | SEASTROM MFG |                    |              |
|--------------------------------------|----------------------------------------------------------------------------|---------------------------|-----------|--|--------------|--------------------|--------------|
|                                      |                                                                            |                           |           |  |              |                    |              |
|                                      |                                                                            | TWO PLACE DECIMAL ±.01    | ENG APPR. |  |              |                    |              |
|                                      |                                                                            | THREE PLACE DECIMAL ±.005 | MFG APPR. |  |              |                    | 31 KING CLII |
|                                      | SEE NOTE 1                                                                 | Q.A.                      |           |  |              |                    |              |
|                                      |                                                                            | COMMENTS:                 |           |  |              |                    |              |
| Ε                                    | HEAT TREAT                                                                 |                           |           |  | CIZE         | Inwo No            |              |
|                                      | SEE NOTE 2                                                                 |                           |           |  |              | 4551-37-75-2-S REV |              |
|                                      | FINISH                                                                     |                           |           |  | Α            | 4001-07-70-2-0 -   |              |
|                                      | SEE NOTE 3                                                                 | DRAWING IS NOT TO SCALE   |           |  |              | SHEET 1 OF 1       |              |