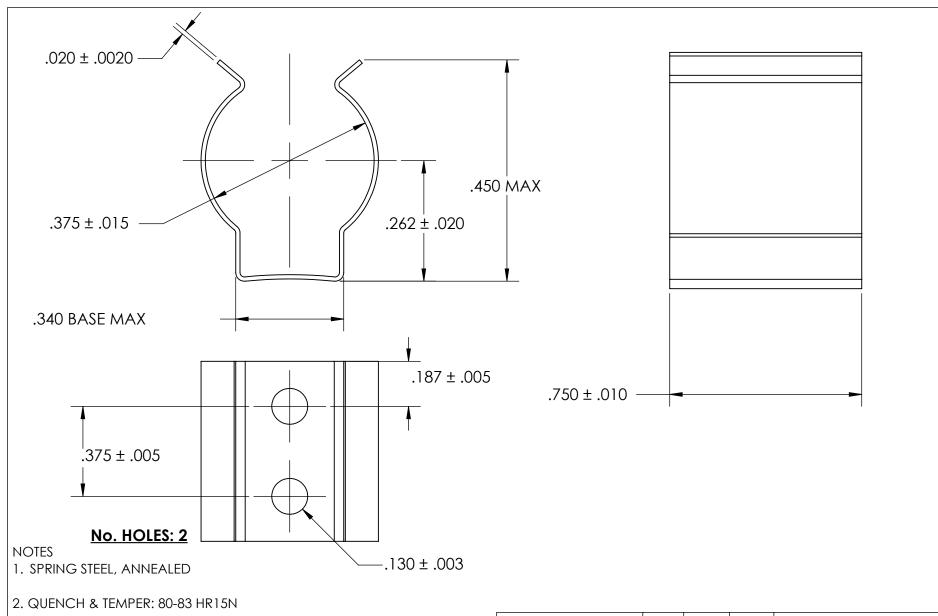

3. NICKEL PLATE PER AMS QQ-N-290 CLASS 1 GRADE G w/BAKE

4. DIMENSIONS ARE TAKEN WITH THE PART CLAMPED TO A FLAT SURFACE AND A DUMMY COMPONENT IN PLACE.

5. DIMENSIONS APPLY PRIOR TO PLATING.

## PROPRIETARY AND CONFIDENTIAL

THE INFORMATION CONTAINED IN THIS DRAWING IS THE SOLE PROPERTY OF SEASTROM MANUFACTURING. ANY REPRODUCTION IN PART OR AS A WHOLE WITHOUT THE WRITTEN PERMISSION OF SEASTROM MANUFACTURING IS PROHIBITED.

|   | DIMENSIONS ARE IN INCHES TOLERANCES: FRACTIONAL±1/32 ANGULAR: MACH±1/2 Deg TWO PLACE DECIMAL ±.01 |           | NAME         | DATE    |              | $C = A CTD \bigcirc A A A A A = \bigcirc$ |  |
|---|---------------------------------------------------------------------------------------------------|-----------|--------------|---------|--------------|-------------------------------------------|--|
|   |                                                                                                   | DRAWN     |              |         | SEASTROM MFG |                                           |  |
|   |                                                                                                   | CHECKED   |              |         | SPRING CLIP  |                                           |  |
|   |                                                                                                   | ENG APPR. |              |         |              |                                           |  |
|   | THREE PLACE DECIMAL ±.005                                                                         | MFG APPR. |              |         |              | SEKTING CLIF                              |  |
|   | MATERIAL                                                                                          | Q.A.      |              |         |              |                                           |  |
| = | SEE NOTE 1                                                                                        | COMMENTS: |              |         | 1            |                                           |  |
|   | HEAT TREAT                                                                                        |           |              |         |              |                                           |  |
|   | SEE NOTE 2                                                                                        |           |              |         |              | 4551-37-75-2-N REV.                       |  |
|   | FINISH                                                                                            |           |              |         | Α            | 4551-57-75-Z-IN  -                        |  |
|   | SEE NOTE 3                                                                                        | DRAWIN    | ig is not to | ) SCALE |              | SHEET 1 OF 1                              |  |