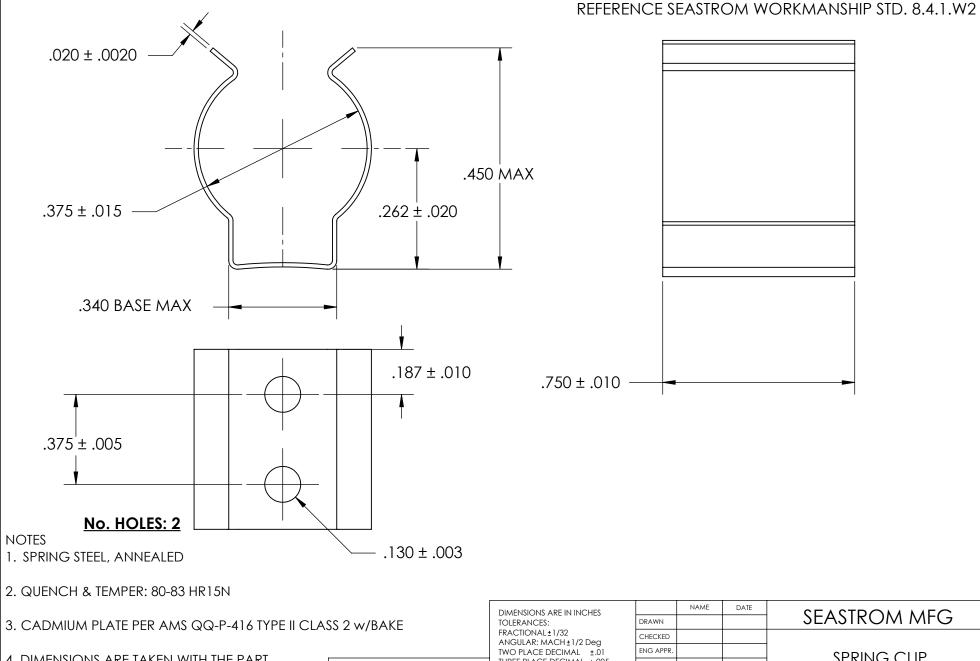

4. DIMENSIONS ARE TAKEN WITH THE PART CLAMPED TO A FLAT SURFACE AND A DUMMY COMPONENT IN PLACE.

5. DIMENSIONS APPLY PRIOR TO PLATING.

| DIMENSIONS ARE IN INCHES                 |           | INAME        | DATE  | 1           |                    |
|------------------------------------------|-----------|--------------|-------|-------------|--------------------|
| TOLERANCES:                              | DRAWN     |              |       |             | SEASTROM MFG       |
| FRACTIONAL±1/32<br>ANGULAR: MACH±1/2 Deg | CHECKED   |              |       |             |                    |
| TWO PLACE DECIMAL ±.01                   | ENG APPR. |              |       | 1           | SPRING CLIP        |
| THREE PLACE DECIMAL ±.005                | MFG APPR. |              |       | 3FKING CLIF |                    |
| MATERIAL                                 | Q.A.      |              |       | 1           |                    |
| SEE NOTE 1                               | COMMENTS: |              |       | 1           |                    |
| HEAT TREAT<br>SEE NOTE 2                 |           |              |       | SIZE        | DWG. NO REV.       |
| FINISH                                   |           |              |       | A           | 4551-37-75-2-C2  - |
| SEE NOTE 3                               | DRAWIN    | IG IS NOT TO | SCALE |             | SHEET 1 OF 1       |