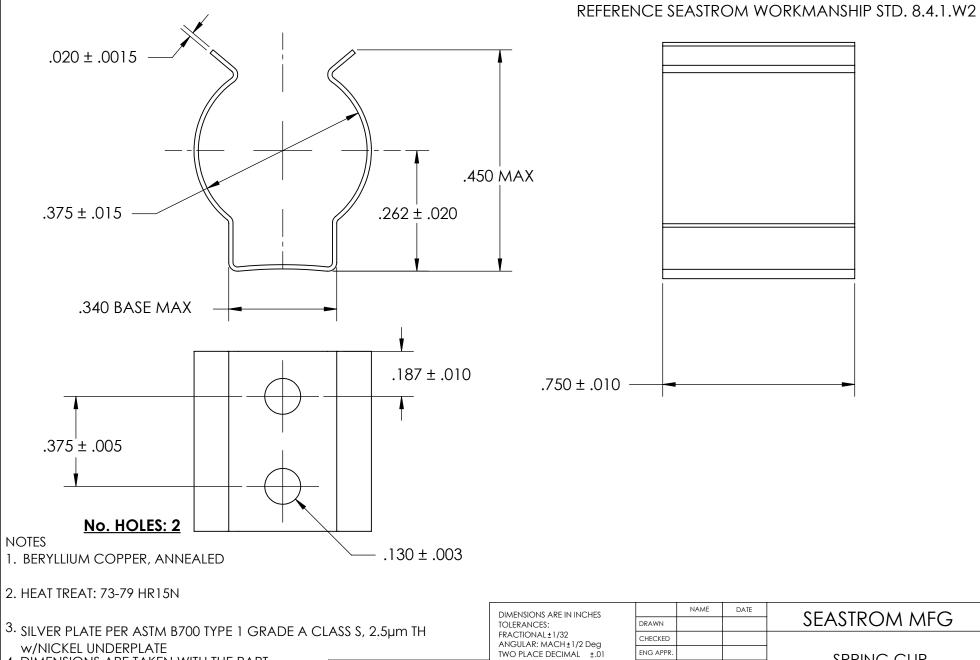

4. DIMENSIONS ARE TAKEN WITH THE PART CLAMPED TO A FLAT SURFACE AND A DUMMY COMPONENT IN PLACE.

5. DIMENSIONS APPLY PRIOR TO PLATING.

|   | DIMENSIONS ARE IN INCHES TOLERANCES: FRACTIONAL: 1/32 ANGULAR: MACH ± 1/2 Deg TWO PLACE DECIMAL ±.01 |                         | NAME | DATE |              |                   |  |
|---|------------------------------------------------------------------------------------------------------|-------------------------|------|------|--------------|-------------------|--|
|   |                                                                                                      | DRAWN                   |      |      | SEASTROM MFG |                   |  |
|   |                                                                                                      | CHECKED                 |      |      |              |                   |  |
|   |                                                                                                      | ENG APPR.               |      |      |              | SPRING CLIP       |  |
|   | THREE PLACE DECIMAL ±.005                                                                            | MFG APPR.               |      |      |              | SEKTING CLIF      |  |
|   | MATERIAL                                                                                             | Q.A.                    |      |      |              |                   |  |
| E | SEE NOTE 1                                                                                           | COMMENTS:               |      |      | 1            |                   |  |
|   | HEAT TREAT                                                                                           |                         |      |      |              |                   |  |
|   | SEE NOTE 2                                                                                           |                         |      |      |              | DWG. NO.          |  |
|   | FINISH                                                                                               |                         |      |      | Α            | 4551-37-75-1-S  - |  |
|   | SEE NOTE 3                                                                                           | DRAWING IS NOT TO SCALE |      |      |              | SHEET 1 OF 1      |  |