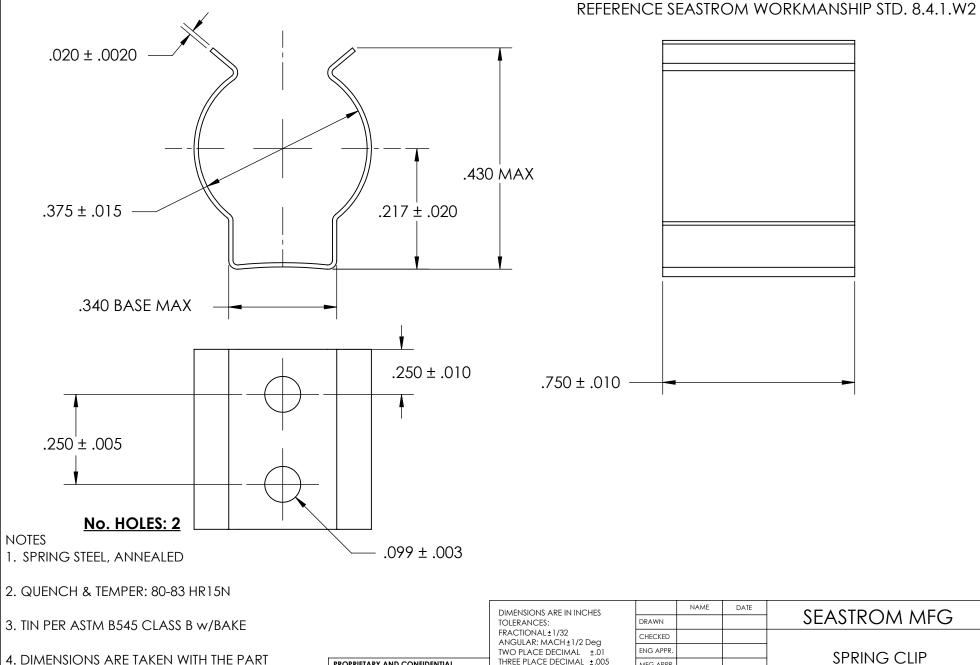

CLAMPED TO A FLAT SURFACE AND A DUMMY COMPONENT IN PLACE.

5. DIMENSIONS APPLY PRIOR TO PLATING.

## PROPRIETARY AND CONFIDENTIAL

THE INFORMATION CONTAINED IN THIS DRAWING IS THE SOLE PROPERTY OF SEASTROM MANUFACTURING. ANY REPRODUCTION IN PART OR AS A WHOLE WITHOUT THE WRITTEN PERMISSION OF SEASTROM MANUFACTURING IS PROHIBITED.

|   | DIMENSIONS ARE IN INCHES TOLERANCES:             |                         | INAIVIL | DAIL | 1            | C = V C + C + C + C + C + C + C + C + C + C |
|---|--------------------------------------------------|-------------------------|---------|------|--------------|---------------------------------------------|
|   |                                                  | DRAWN                   |         |      | SEASTROM MFG |                                             |
|   | FRACTIONAL±1/32<br>ANGULAR: MACH±1/2 Deg         | CHECKED                 |         |      |              |                                             |
|   | TWO PLACE DECIMAL ±.01 THREE PLACE DECIMAL ±.005 | ENG APPR.               |         |      | SPRING CLIP  |                                             |
|   |                                                  | MFG APPR.               |         |      | JEKING CLIF  |                                             |
|   | MATERIAL                                         | Q.A.                    |         |      |              |                                             |
| _ | SEE NOTE 1                                       | COMMENTS:               |         |      |              |                                             |
|   | HEAT TREAT<br>SEE NOTE 2                         |                         |         |      | SIZE DWG     | DWG. NO. REV.                               |
|   | FINISH<br>SEE NOTE 3                             | 1                       |         |      |              | 4550-37-75-2-T  -                           |
|   |                                                  | DRAWING IS NOT TO SCALE |         |      |              | SHEET 1 OF 1                                |