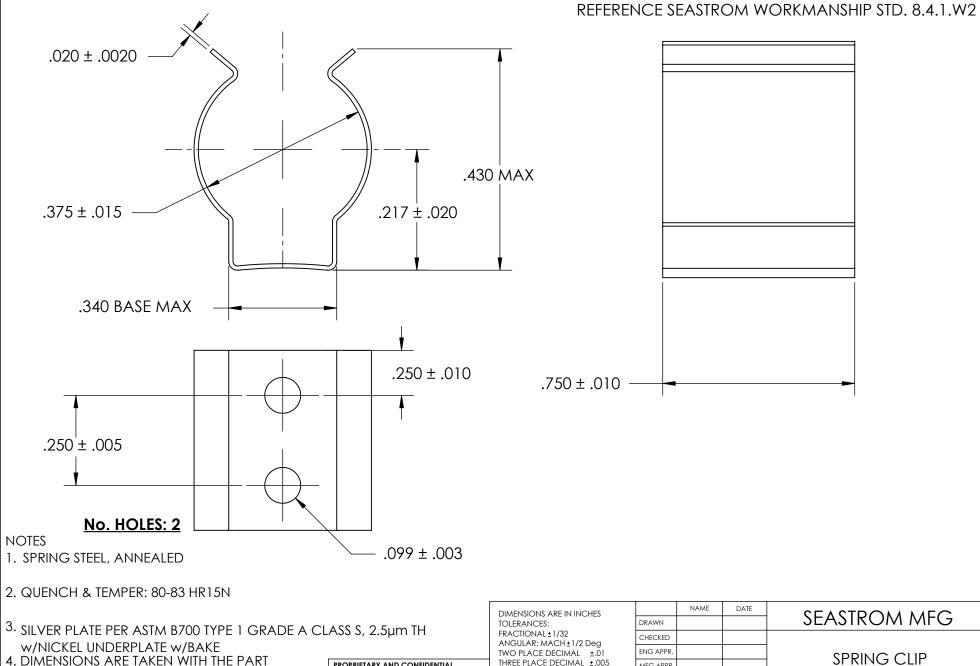

5. DIMENSIONS APPLY PRIOR TO PLATING.

COMPONENT IN PLACE.

CLAMPED TO A FLAT SURFACE AND A DUMMY

PROPRIETARY AND CONFIDENTIAL

THE INFORMATION CONTAINED IN THIS DRAWING IS THE SOLE PROPERTY OF SEASTROM MANUFACTURING. ANY REPRODUCTION IN PART OR AS A WHOLE WITHOUT THE WRITTEN PERMISSION OF SEASTROM MANUFACTURING IS PROHIBITED.

|            | DIMENSIONS ARE IN INCHES TOLERANCES: FRACTIONAL±1/32 ANGULAR: MACH±1/2 Deg TWO PLACE DECIMAL ±.01 THREE PLACE DECIMAL ±.005  MATERIAL SEE NOTE 1 |                         | 10 0112 | DATE | 4             | SEASTROM MFG     |  |
|------------|--------------------------------------------------------------------------------------------------------------------------------------------------|-------------------------|---------|------|---------------|------------------|--|
|            |                                                                                                                                                  | DRAWN                   |         |      | 3LASIKOM MI G |                  |  |
|            |                                                                                                                                                  | CHECKED                 |         |      | SPRING CLIP   |                  |  |
|            |                                                                                                                                                  | ENG APPR.               |         |      |               |                  |  |
|            |                                                                                                                                                  | MFG APPR.               |         |      |               |                  |  |
| - 1 '      |                                                                                                                                                  | Q.A.                    |         |      |               |                  |  |
| 1          |                                                                                                                                                  | COMMENTS:               |         |      | 1             |                  |  |
| - 1 1      | HEAT TREAT                                                                                                                                       |                         |         |      |               | ·                |  |
|            | SEE NOTE 2                                                                                                                                       |                         |         |      |               |                  |  |
|            | FINISH                                                                                                                                           |                         |         |      | A             | 4550-37-75-2-S - |  |
| SEE NOTE 3 |                                                                                                                                                  | DRAWING IS NOT TO SCALE |         |      |               | SHEET 1 OF 1     |  |