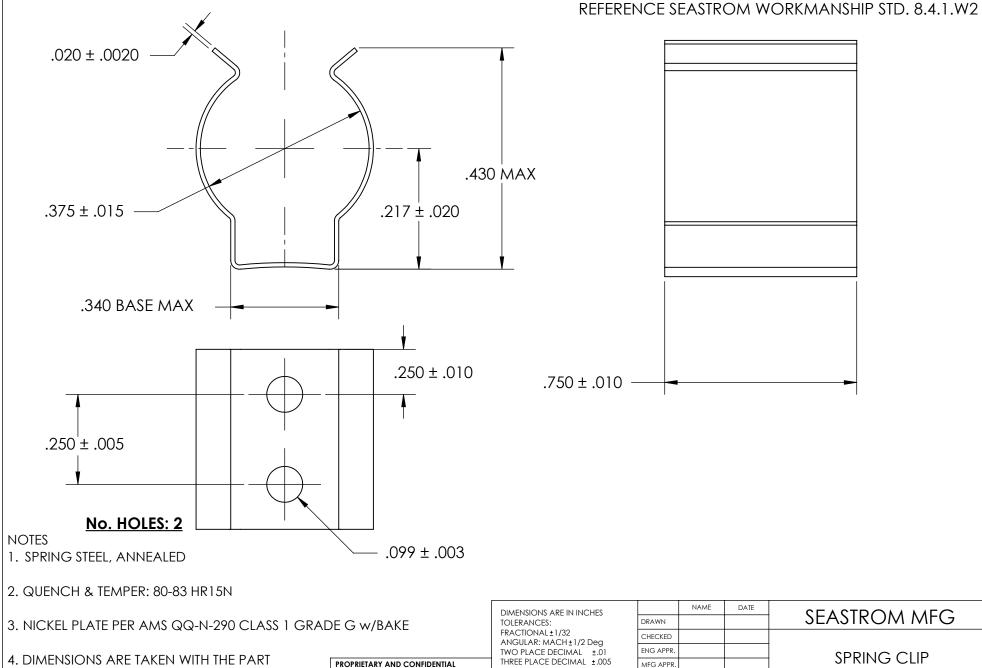

5. DIMENSIONS APPLY PRIOR TO PLATING.

COMPONENT IN PLACE.

CLAMPED TO A FLAT SURFACE AND A DUMMY

THE INFORMATION CONTAINED IN THIS DRAWING IS THE SOLE PROPERTY OF SEASTROM MANUFACTURING. ANY REPRODUCTION IN PART OR AS A WHOLE WITHOUT THE WRITTEN PERMISSION OF SEASTROM MANUFACTURING IS PROHIBITED.

| DIMENSIONS ARE IN INCHES TOLERANCES: FRACTIONAL±1/32 ANGULAR: MACH±1/2 Deg TWO PLACE DECIMAL ±.01 THREE PLACE DECIMAL ±.005 |                         | INAME | DATE | → SEASTROM MFG            |    |
|-----------------------------------------------------------------------------------------------------------------------------|-------------------------|-------|------|---------------------------|----|
|                                                                                                                             | DRAWN                   |       |      | SEASIKOM MIG              |    |
|                                                                                                                             | CHECKED                 |       |      | SPRING CLIP               |    |
|                                                                                                                             | ENG APPR.               |       |      |                           |    |
|                                                                                                                             | MFG APPR.               |       |      |                           |    |
| MATERIAL                                                                                                                    | Q.A.                    |       |      |                           |    |
| SEE NOTE 1                                                                                                                  | COMMENTS:               |       |      |                           |    |
| HEAT TREAT                                                                                                                  | ]                       |       |      |                           |    |
| SEE NOTE 2                                                                                                                  |                         |       |      | SIZE DWG. NO.             | /. |
| FINISH                                                                                                                      |                         |       |      | <b>A</b> 4550-37-75-2-N - |    |
| SEE NOTE 3                                                                                                                  | DRAWING IS NOT TO SCALE |       |      | SHEET 1 OF 1              | l  |