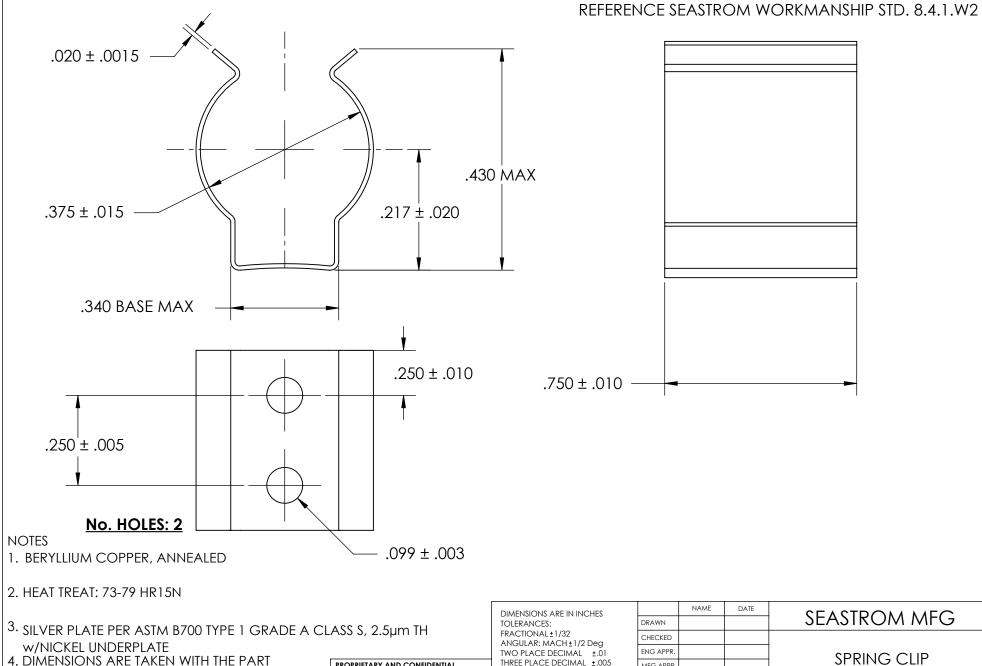

5. DIMENSIONS APPLY PRIOR TO PLATING.

COMPONENT IN PLACE.

CLAMPED TO A FLAT SURFACE AND A DUMMY

PROPRIETARY AND CONFIDENTIAL
THE INFORMATION CONTAINED IN THIS

THE INFORMATION CONTAINED IN THIS DRAWING IS THE SOLE PROPERTY OF SEASTROM MANUFACTURING. ANY REPRODUCTION IN PART OR AS A WHOLE WITHOUT THE WRITTEN PERMISSION OF SEASTROM MANUFACTURING IS PROHIBITED.

|   | DIMENSIONS ARE IN INCHES TOLERANCES: FRACTIONAL±1/32 ANGULAR: MACH±1/2 Deg TWO PLACE DECIMAL ±.01 THREE PLACE DECIMAL ±.005 |                         |  | SEASTROM MFG |                    |                  |  |  |
|---|-----------------------------------------------------------------------------------------------------------------------------|-------------------------|--|--------------|--------------------|------------------|--|--|
|   |                                                                                                                             | DRAWN                   |  |              |                    |                  |  |  |
|   |                                                                                                                             | CHECKED                 |  |              | SPRING CLIP        |                  |  |  |
|   |                                                                                                                             | ENG APPR.               |  |              |                    |                  |  |  |
|   |                                                                                                                             | MFG APPR.               |  |              | SI KING CLII       |                  |  |  |
|   | MATERIAL CEE NOTE 1                                                                                                         | Q.A.                    |  |              |                    |                  |  |  |
|   | SEE NOTE 1                                                                                                                  | COMMENTS:               |  |              |                    |                  |  |  |
| Ξ | HEAT TREAT                                                                                                                  |                         |  |              | SIZE DWG, NO. REV. |                  |  |  |
|   | SEE NOTE 2                                                                                                                  |                         |  |              |                    |                  |  |  |
|   | FINISH                                                                                                                      |                         |  |              | Α                  | 4550-37-75-1-S - |  |  |
|   | SEE NOTE 3                                                                                                                  | DRAWING IS NOT TO SCALE |  |              |                    | SHEET 1 OF 1     |  |  |