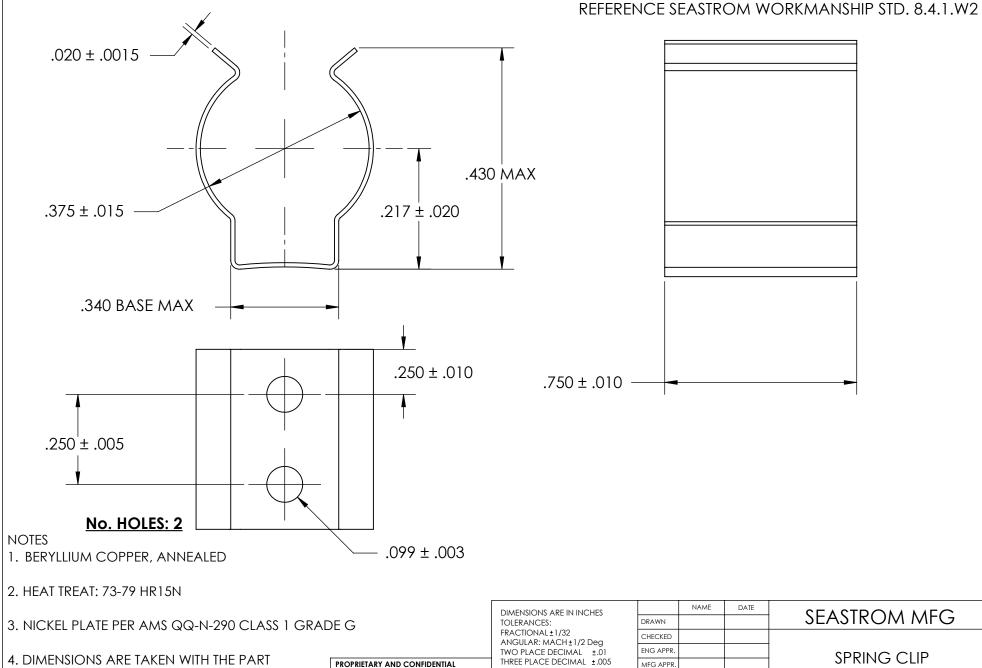

5. DIMENSIONS APPLY PRIOR TO PLATING.

COMPONENT IN PLACE.

CLAMPED TO A FLAT SURFACE AND A DUMMY

THE INFORMATION CONTAINED IN THIS DRAWING IS THE SOLE PROPERTY OF SEASTROM MANUFACTURING. ANY REPRODUCTION IN PART OR AS A WHOLE WITHOUT THE WRITTEN PERMISSION OF SEASTROM MANUFACTURING IS PROHIBITED.

| DIMENSIONS ARE IN INCHES                                                                                       |                         |  |  | 1            | СГ          | $V \subset V \subset V \setminus V$ | $\lambda$ $\lambda$ $\Gamma$ |      |
|----------------------------------------------------------------------------------------------------------------|-------------------------|--|--|--------------|-------------|-------------------------------------|------------------------------|------|
| TOLERANCES:<br>FRACTIONAL±1/32<br>ANGULAR: MACH±1/2 Deg<br>TWO PLACE DECIMAL ±.01<br>THREE PLACE DECIMAL ±.005 | DRAWN                   |  |  | SEASTROM MFG |             |                                     |                              |      |
|                                                                                                                | CHECKED                 |  |  |              | SPRING CLIP |                                     |                              |      |
|                                                                                                                | ENG APPR.               |  |  |              |             |                                     |                              |      |
|                                                                                                                | MFG APPR.               |  |  |              |             |                                     |                              |      |
| MATERIAL                                                                                                       | Q.A.                    |  |  |              |             |                                     |                              |      |
| SEE NOTE 1                                                                                                     | COMMENTS:               |  |  | 1            |             |                                     |                              |      |
| HEAT TREAT<br>SEE NOTE 2                                                                                       |                         |  |  | SIZE         | DWG. NO.    |                                     |                              | REV. |
| FINISH                                                                                                         |                         |  |  | Α            |             | 4550-37-75                          | -1-N                         | -    |
| SEE NOTE 3                                                                                                     | DRAWING IS NOT TO SCALE |  |  |              | •           |                                     | SHEET 1                      | OF 1 |