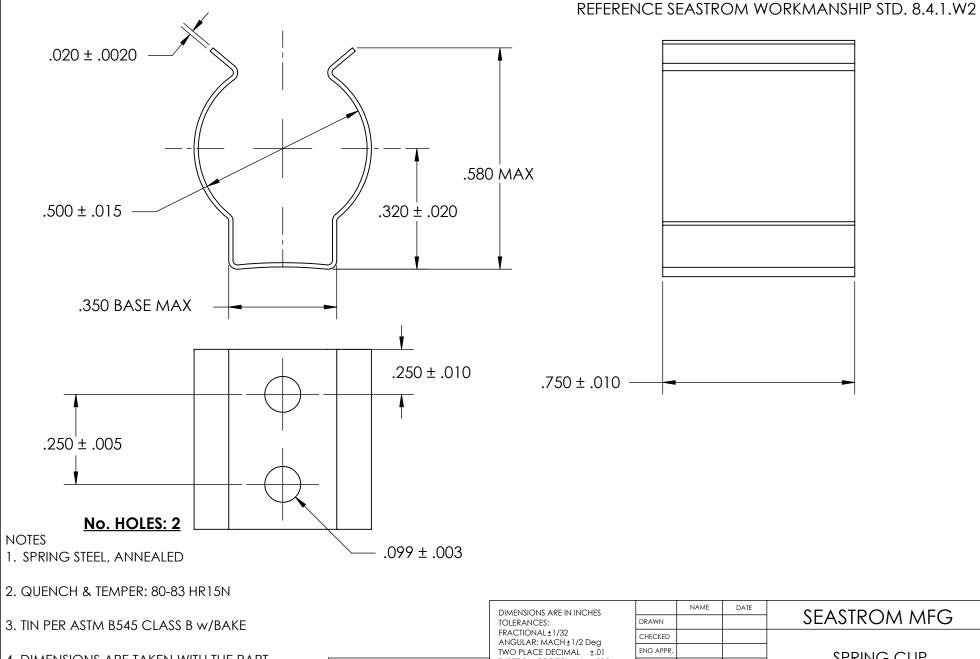

4. DIMENSIONS ARE TAKEN WITH THE PART CLAMPED TO A FLAT SURFACE AND A DUMMY COMPONENT IN PLACE.

5. DIMENSIONS APPLY PRIOR TO PLATING.

|   | DIMENSIONS ARE IN INCHES TOLERANCES: FRACTIONAL±1/32 ANGULAR: MACH±1/2 Deg TWO PLACE DECIMAL ±.01 |                         | INAME | DAIL | SEASTROM MFG            |      |  |
|---|---------------------------------------------------------------------------------------------------|-------------------------|-------|------|-------------------------|------|--|
|   |                                                                                                   | DRAWN                   |       |      | SEASIROM MIFG           |      |  |
|   |                                                                                                   | CHECKED                 |       |      | SPRING CLIP             |      |  |
|   |                                                                                                   | ENG APPR.               |       |      |                         |      |  |
|   | THREE PLACE DECIMAL ±.005                                                                         | MFG APPR.               |       |      | 31 KING CLII            |      |  |
|   | MATERIAL                                                                                          | Q.A.                    |       |      |                         |      |  |
|   | SEE NOTE 1                                                                                        | COMMENTS:               |       |      | 7                       |      |  |
| E | HEAT TREAT<br>SEE NOTE 2                                                                          |                         |       |      |                         | REV. |  |
|   | FINISH                                                                                            |                         |       |      | <b>A</b> 4549-50-75-2-T | -    |  |
|   | SEE NOTE 3                                                                                        | DRAWING IS NOT TO SCALE |       |      | SHEET 1 OF              | F 1  |  |