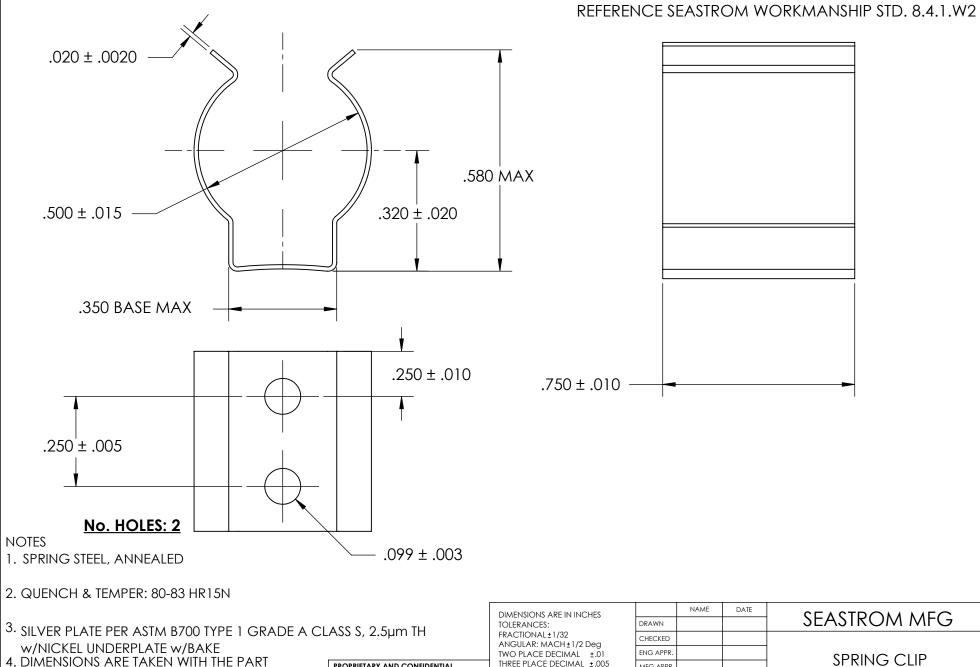

5. DIMENSIONS APPLY PRIOR TO PLATING.

COMPONENT IN PLACE.

CLAMPED TO A FLAT SURFACE AND A DUMMY

PROPRIETARY AND CONFIDENTIAL

THE INFORMATION CONTAINED IN THIS DRAWING IS THE SOLE PROPERTY OF SEASTROM MANUFACTURING. ANY REPRODUCTION IN PART OR AS A WHOLE WITHOUT THE WRITTEN PERMISSION OF SEASTROM MANUFACTURING IS PROHIBITED.

|   | DIMENSIONS ARE IN INCHES TOLERANCES: FRACTIONAL±1/32 ANGULAR: MACH±1/2 Deg TWO PLACE DECIMAL ±.01 |                         | INAME | DAIL | SEASTROM MFG            |      |  |
|---|---------------------------------------------------------------------------------------------------|-------------------------|-------|------|-------------------------|------|--|
|   |                                                                                                   | DRAWN                   |       |      | SEASIROM MIFG           |      |  |
|   |                                                                                                   | CHECKED                 |       |      | SPRING CLIP             |      |  |
|   |                                                                                                   | ENG APPR.               |       |      |                         |      |  |
|   | THREE PLACE DECIMAL ±.005                                                                         | MFG APPR.               |       |      | JI KING CLII            |      |  |
|   | MATERIAL                                                                                          | Q.A.                    |       |      |                         |      |  |
|   | SEE NOTE 1                                                                                        | COMMENTS:               |       |      | 7                       |      |  |
| E | HEAT TREAT<br>SEE NOTE 2                                                                          |                         |       |      |                         | REV. |  |
|   | FINISH                                                                                            | 1                       |       |      | <b>A</b> 4549-50-75-2-S | -    |  |
|   | SEE NOTE 3                                                                                        | DRAWING IS NOT TO SCALE |       |      | SHEET 1                 | OF 1 |  |